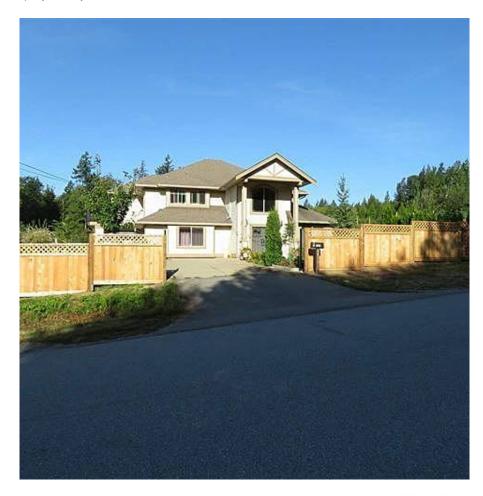

## 10285 264 Street, Maple Ridge

\$4,499,000

INVESTORS! Dream investment opportunity in the heart of Thornhill's potential-filled URBAN RESERVE. Executive home in Thornhill's most exclusive neighborhood: 5 level acres, 6 bedrooms, 3 bathrooms, luxury finishing throughout. Grand Foyer, South facing balcony and west facing sundeck. Large detached garage and ample parking for cars, trucks, boats and RV's. No Creek, flat land. Thousands of blueberry plants and fruit trees (tens of thousands in value, along with thousands of annual farm revenue) qualifying for A-2 farm status resulting in EXTREMELY low property taxes. Multiple bedrooms on both floors and a 2 bedroom suite on the main. Backyard detached workshop, private yard, gated fence. You won't regret this one.