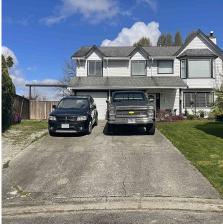

## 11943 249 Street, Maple Ridge

\$1,300,000

This 2,202 sq ft, Bsmt Entry Home is situated in a great family oriented neighbourhood on an expansive 11,151 sq.ft. level, fenced lot w/private cul-de-sac. Featuring: 4 Bed/3 Full Baths, Gourmet Kitchen, Granite counters, S/S appls, stone backsplash, over-sized island w/built in wine rack & updated light fixtures. The open concept Great Room with gas f/p adjoins to back deckperfect for entertaining & BBQ. Walk-out bsmt offers a 1 bed in-law suite w/sep entrance & patio. Shared laundry. The backyard offers in-ground sprinkler system, storage shed & RV parking. 2014: On Demand Hot Water, PEX piping, Lennox Furnace & Heat Pump with A/C. Walk to Blue Mtn Elem & Garibaldi Sen Sec. Enjoy the hikes/trails in Kanaka Regional Park & new strip malls with Save On Foods. Open house May 7&8 2-4