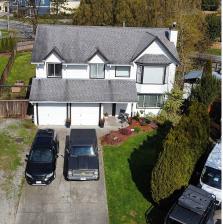

## 11943 249 Street, Maple Ridge

\$1,300,000

This 2,202 sq ft, Bsmt Entry Home is situated in a great family oriented neighbourhood on an expansive 11,151 sq.ft. level, fenced lot w/private cul-de-sac. Featuring: 4 Bed/3 Full Baths, Gourmet Kitchen, Granite counters, S/S appls, stone backsplash, over-sized island w/built in wine rack & updated light fixtures. The open concept Great Room with gas f/p adjoins to back deckperfect for entertaining & BBQ. Walk-out bsmt offers a 1 bed in-law suite w/sep entrance & patio. Shared laundry. The backyard offers in-ground sprinkler system, storage shed & RV parking. 2014: On Demand Hot Water, PEX piping, Lennox Furnace & Heat Pump with A/C. Walk to Blue Mtn Elem & Garibaldi Sen Sec. Enjoy the hikes/trails in Kanaka Regional Park & new strip malls with Save On Foods. Open house May 7&8 2-4