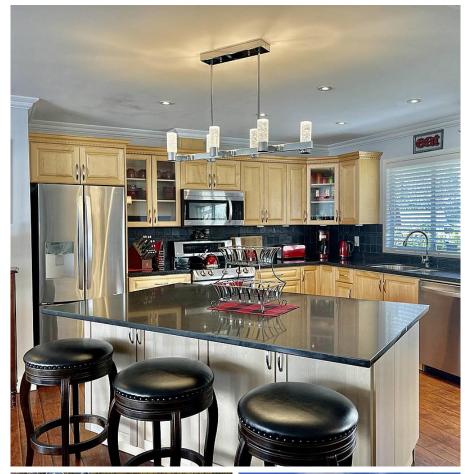

## 11943 249 Street, Maple Ridge

\$1,300,000

This 2,202 sq ft, Bsmt Entry Home is situated in a great family oriented neighbourhood on an expansive 11,151 sq.ft. level, fenced lot w/private cul-de-sac. Featuring: 4 Bed/3 Full Baths, Gourmet Kitchen, Granite counters, S/S appls, stone backsplash, over-sized island w/built in wine rack & updated light fixtures. The open concept Great Room with gas f/p adjoins to back deckperfect for entertaining & BBQ. Walk-out bsmt offers a 1 bed in-law suite w/sep entrance & patio. Shared laundry. The backyard offers in-ground sprinkler system, storage shed & RV parking. 2014: On Demand Hot Water, PEX piping, Lennox Furnace & Heat Pump with A/C. Walk to Blue Mtn Elem & Garibaldi Sen Sec. Enjoy the hikes/trails in Kanaka Regional Park & new strip malls with Save On Foods. Open house May 7&8 2-4