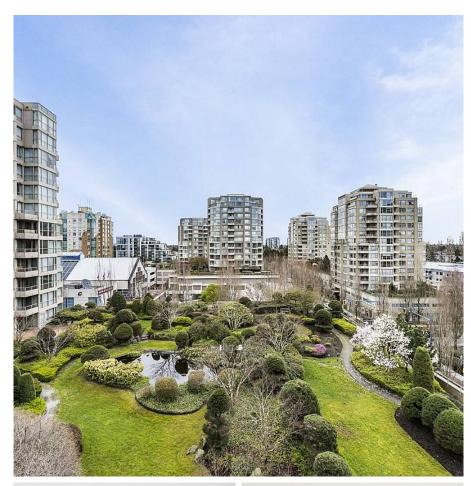

## 802 8171 Saba Road, Richmond

\$625,000

Courtyard views! This two-bedroom, two bath condo features an efficient layout with garden courtyard views from living and bedrooms.

Centrally located, walking distance to Canada Line Skytrain & transit hub, Richmond Centre shopping mall and the convenience of retails and restaurants on No. 3 Road. 1 parking and 1 storage locker. NOTE: Photos have been virtually staged.

## **FEATURES**

Year Built: 1997

Views: Courtyard View

Listed By: RE/MAX Crest Realty