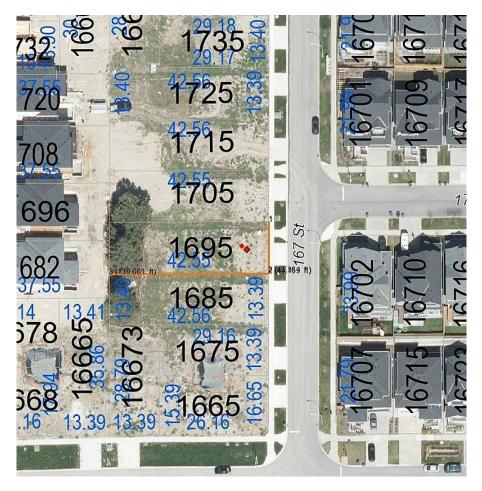

## 1695 167 Street, Surrey

\$1,599,000

Rare opportunity to build your dream home in one of the most sought after neighbourhoods of South Surrey. This Building Lot is conveniently located in the new Edgewood neighbourhood in Grandview Heights where Shopping, Aquatic Centre, Restaurants, Golf Courses, Parks, and Beaches are at your doorstep. Walking distance to brand new Edgewood Elementary. This 6,100 SF+ building lot has 44 FT. of frontage and nearly 140 FT. of Depth and will accommodate a 2 Story Plus Basement home! Preliminary plans available.

## **KEY INFORMATION**

MLS® R2683026 Land Only Pacific Douglas O Bedrooms O Bathrooms O SF 6,141 SF Lot