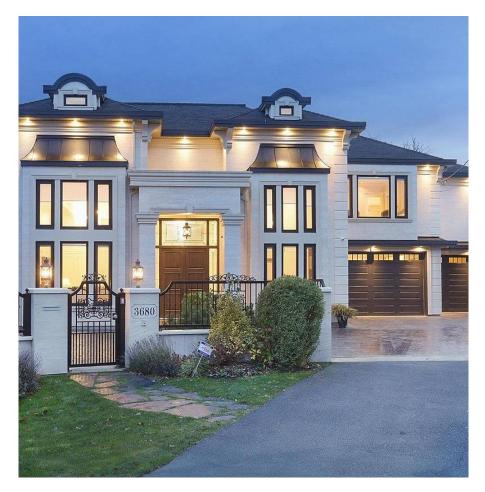

## 3680 Tinmore Place, Richmond

\$3,688,000

ABSOLUTELY GORGEOUS MANSION IN POPULAR SEAFAIR. Beautifully designed featuring over 4300 sq.ft. of luxurious living plus 624 sq.ft. garage on 10500 Sq Ft Lot. Features Grand Foyer. Luxurious Den. Living Room and Family room ALL with high ceiling, Ceiling drops and detailing recessed lighting, lavished crown moldings, wall wainscoting & intricate detailing throughout the house. Large FMRM with extravagant built-in wall cabinet Entertainment Center features spectacular multi-room surround sound system. Gourmet Wok Kitchen includes industrial cook-top & 1200CFM hood fan. All Miele High End Appliances including Coffee maker, Steam Oven. Master with 2 WALK IN CLOSETS. Media Room finished with curved screen & high end system. Granite counters, hardwood Floors, Home Automation. FULLY LOADED.