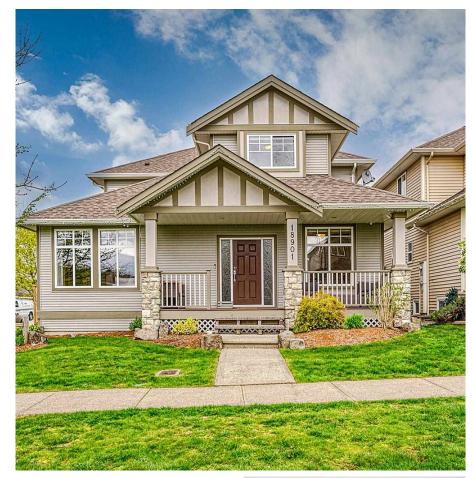

## 18901 68a Avenue, Surrey

\$1,699,000

Wow! Cloverdale's finest! Beautifully cared for home has it all! Huge 5100+ corner lot and over 3300 sq. feet of living space! This 5 bedroom and 4 bath is truly amazing! Enter your main floor into a spacious foyer that leads onto a office and a completely open concept living room with gas fireplace, dining room and kitchen, plus powder room and laundry room! Upstairs boasts 4 bedrooms! including a huge primary Suite and ensuite with dual sinks, standing shower and soaker tub! Another full bath upstairs as well! Downstairs has a separate entry with a big kitchen, living area with gas fireplace, bedroom and bath! BONUS. Downstairs has a storage and utility closet for owners! Double Garage(attached), Nice yard and Front deck! Great Location! Close to Schools, transit and Shopping