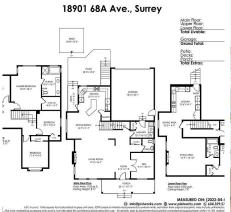

## 18901 68a Avenue, Surrey

\$1,699,000

Wow! Cloverdale's finest! Beautifully cared for home has it all! Huge 5100+ corner lot and over 3300 sq. feet of living space! This 5 bedroom and 4 bath is truly amazing! Enter your main floor into a spacious foyer that leads onto a office and a completely open concept living room with gas fireplace, dining room and kitchen, plus powder room and laundry room! Upstairs boasts 4 bedrooms! including a huge primary Suite and ensuite with dual sinks, standing shower and soaker tub! Another full bath upstairs as well! Downstairs has a separate entry with a big kitchen, living area with gas fireplace, bedroom and bath! BONUS. Downstairs has a storage and utility closet for owners! Double Garage(attached), Nice yard and Front deck! Great Location! Close to Schools, transit and Shopping

## **KEY INFORMATION**

MLS® R2683765

Residential Detached

Clayton

5 Bedrooms

4 Bathrooms

3,323 SF

5,171 SF Lot