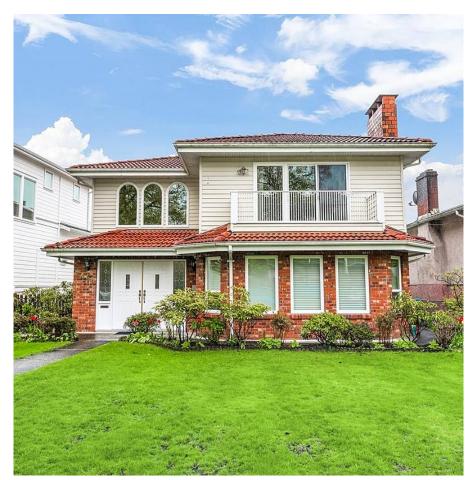

## 2468 Upland Drive, Vancouver

\$2,888,000

Immaculately maintained, Fantastic location and tons of space! This house has it all! Renovated and updated in the past 10 years including flooring, kitchen counters, appliances, bathrooms, lighting fixtures, double glazed windows, water tank, washer, dryer, interior paints and more. Over 3500 sq of living space with 3 bedrooms up and 3 bedrooms down. Oversized 678 sf double garage with lots of storage space, aluminum covered deck for your outdoor enjoyment, mature landscaping. A perfect home for your growing family.

## **KEY INFORMATION**

MLS® R2683770 Residential Detached Fraserview 6 Bedrooms 4 Bathrooms 3,578 SF 5,836 SF Lot