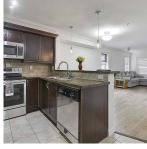

## 201 8084 120a Street, Surrey

\$449,000

Great location to make your home in "ECLIPSE" a family oriented complex in Queen Mary Blvd neighborhood. This well kept CORNER 1 bdrm/1bath unit has lots of windows for natural lighting. Spacious 678 sq.ft unit offers open foyer entry, gourmet Kitchen with raised breakfast bar, nice 1 Bedroom, insuite laundry, full bath, living room, dining room leads to large 85 sq.ft Balcony (11'4x7'6) to enjoy pristine outdoor BBQ's summer private parties. Freshly painted, new window screens and new flooring. Granite countertops. Well-run building fully secured w/fob access, 24hr video surveillance, Secured U/G parkin. 1 Parking stall, Bike room, Carwash Bay, Storage locker. Steps to parks, shopping malls, banks, schools, restaurants & transit & easy access to Vancouver. HURRY!!!