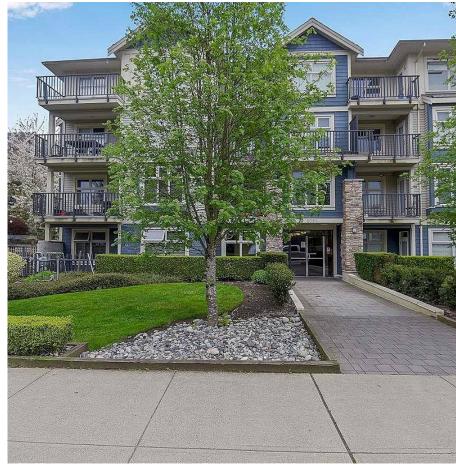

## 201 8084 120a Street, Surrey

\$449,000

Great location to make your home in "ECLIPSE" a family oriented complex in Queen Mary Blvd neighborhood. This well kept CORNER 1 bdrm/1bath unit has lots of windows for natural lighting. Spacious 678 sq.ft unit offers open foyer entry, gourmet Kitchen with raised breakfast bar, nice 1 Bedroom, insuite laundry, full bath, living room, dining room leads to large 85 sq.ft Balcony (11'4x7'6) to enjoy pristine outdoor BBQ's summer private parties. Freshly painted, new window screens and new flooring. Granite countertops. Well-run building fully secured w/fob access, 24hr video surveillance, Secured U/G parkin. 1 Parking stall, Bike room, Carwash Bay, Storage locker. Steps to parks, shopping malls, banks, schools, restaurants & transit & easy access to Vancouver. HURRY!!!