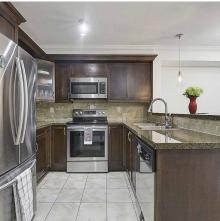

## 201 8084 120a Street, Surrey

\$449,000

Great location to make your home in "ECLIPSE" a family oriented complex in Queen Mary Blvd neighborhood. This well kept CORNER 1 bdrm/1bath unit has lots of windows for natural lighting. Spacious 678 sq.ft unit offers open foyer entry, gourmet Kitchen with raised breakfast bar, nice 1 Bedroom, insuite laundry, full bath, living room, dining room leads to large 85 sq.ft Balcony (11'4x7'6) to enjoy pristine outdoor BBQ's summer private parties. Freshly painted, new window screens and new flooring. Granite countertops. Well-run building fully secured w/fob access, 24hr video surveillance, Secured U/G parkin. 1 Parking stall, Bike room, Carwash Bay, Storage locker. Steps to parks, shopping malls, banks, schools, restaurants & transit & easy access to Vancouver. HURRY!!!