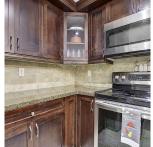

## 201 8084 120a Street, Surrey

\$449,000

Great location to make your home in "ECLIPSE" a family oriented complex in Queen Mary Blvd neighborhood. This well kept CORNER 1 bdrm/1bath unit has lots of windows for natural lighting. Spacious 678 sq.ft unit offers open foyer entry, gourmet Kitchen with raised breakfast bar, nice 1 Bedroom, insuite laundry, full bath, living room, dining room leads to large 85 sq.ft Balcony (11'4x7'6) to enjoy pristine outdoor BBQ's summer private parties. Freshly painted, new window screens and new flooring. Granite countertops. Well-run building fully secured w/fob access, 24hr video surveillance, Secured U/G parkin. 1 Parking stall, Bike room, Carwash Bay, Storage locker. Steps to parks, shopping malls, banks, schools, restaurants & transit & easy access to Vancouver. HURRY!!!