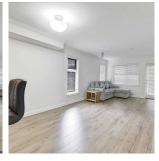

## 201 8084 120a Street, Surrey

\$449,000

Great location to make your home in "ECLIPSE" a family oriented complex in Queen Mary Blvd neighborhood. This well kept CORNER 1 bdrm/1bath unit has lots of windows for natural lighting. Spacious 678 sq.ft unit offers open foyer entry, gourmet Kitchen with raised breakfast bar, nice 1 Bedroom, insuite laundry, full bath, living room, dining room leads to large 85 sq.ft Balcony (11'4x7'6) to enjoy pristine outdoor BBQ's summer private parties. Freshly painted, new window screens and new flooring. Granite countertops. Well-run building fully secured w/fob access, 24hr video surveillance, Secured U/G parkin. 1 Parking stall, Bike room, Carwash Bay, Storage locker. Steps to parks, shopping malls, banks, schools, restaurants & transit & easy access to Vancouver. HURRY!!!