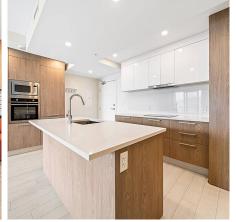

## 901 285 E 10th Avenue, Vancouver

\$779,000

The Independent by Rize Alliance is the most recognized concrete high-rise in the Mount Pleasant area! This unique, rarely found twobedroom features fantastic mountains/water/city views. The functional floor plan got no space wasted!. Great condition, squarish layout, European appliances, and vibrant neighbourhood. The home includes Rize modular closet systems and A/C for maximum comfort. The purchase price includes one EV Rough-in parking and one locker. Amenities include a gym, party room, guest suite, BBQ space, meeting rooms, rooftop garden, and billiards room. Centrally located with local coffee shops, shopping, transit, and False Creek creek seawall! School Catchments: Florence Nightingale Elementary and Sir Charles Tupper Secondary.