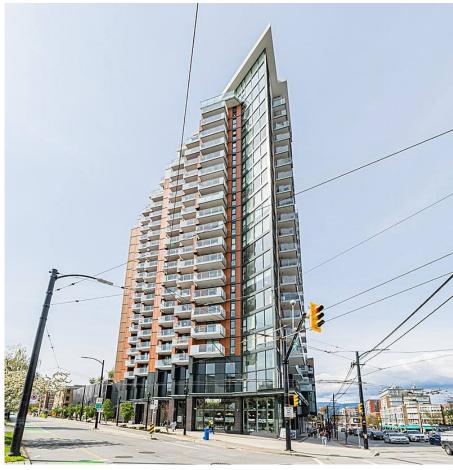

## 901 285 E 10th Avenue, Vancouver

\$779,000

The Independent by Rize Alliance is the most recognized concrete high-rise in the Mount Pleasant area! This unique, rarely found twobedroom features fantastic mountains/water/city views. The functional floor plan got no space wasted!. Great condition, squarish layout, European appliances, and vibrant neighbourhood. The home includes Rize modular closet systems and A/C for maximum comfort. The purchase price includes one EV Rough-in parking and one locker. Amenities include a gym, party room, guest suite, BBQ space, meeting rooms, rooftop garden, and billiards room. Centrally located with local coffee shops, shopping, transit, and False Creek creek seawall! School Catchments: Florence Nightingale Elementary and Sir Charles Tupper Secondary.

## **FEATURES**

Year Built: 2019

Views: City, Mountains, Ocean

Listed By: Promerita Realty Corp.