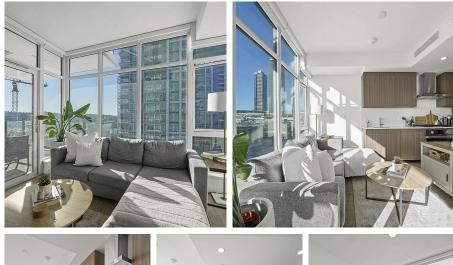

## 807 2351 Beta Avenue, Burnaby

\$599,900

Starling at Lumina - a masterplanned community located in the heart of Brentwood. Your new & modern one bedroom home features floor to ceiling windows that overlook the courtyard, 9ft ceilings, & an open concept floor plan making for bright & functional living. Oversized 131 SqFt balcony. Luxurious living: A/C, fully integrated Bosch appliances, gas cooktop, quartz counter tops & backsplashes, & European cabinetry. Premium amenities: concierge, fitness facility, outdoor theatre, dog walk, BBQ area, social lounges, guest suite & more. 8min walk to Brentwood Skytrain & Town Centre. 1 parking & 1 storage included.