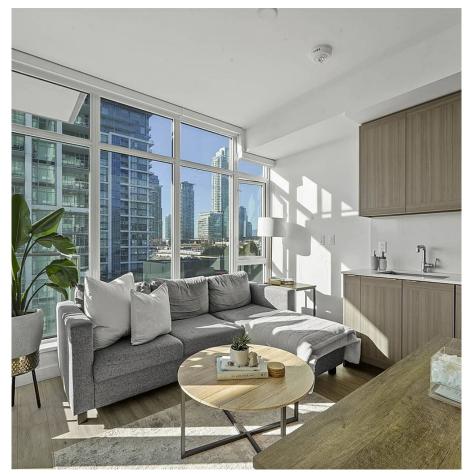

## 807 2351 Beta Avenue, Burnaby

\$599,900

Starling at Lumina - a masterplanned community located in the heart of Brentwood. Your new & modern one bedroom home features floor to ceiling windows that overlook the courtyard, 9ft ceilings, & an open concept floor plan making for bright & functional living. Oversized 131 SqFt balcony. Luxurious living: A/C, fully integrated Bosch appliances, gas cooktop, quartz counter tops & backsplashes, & European cabinetry. Premium amenities: concierge, fitness facility, outdoor theatre, dog walk, BBQ area, social lounges, guest suite & more. 8min walk to Brentwood Skytrain & Town Centre. 1 parking & 1 storage included.