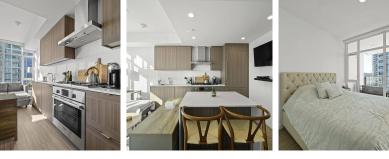

## 807 2351 Beta Avenue, Burnaby

\$599,900

Starling at Lumina - a masterplanned community located in the heart of Brentwood. Your new & modern one bedroom home features floor to ceiling windows that overlook the courtyard, 9ft ceilings, & an open concept floor plan making for bright & functional living. Oversized 131 SqFt balcony. Luxurious living: A/C, fully integrated Bosch appliances, gas cooktop, quartz counter tops & backsplashes, & European cabinetry. Premium amenities: concierge, fitness facility, outdoor theatre, dog walk, BBQ area, social lounges, guest suite & more. 8min walk to Brentwood Skytrain & Town Centre. 1 parking & 1 storage included.