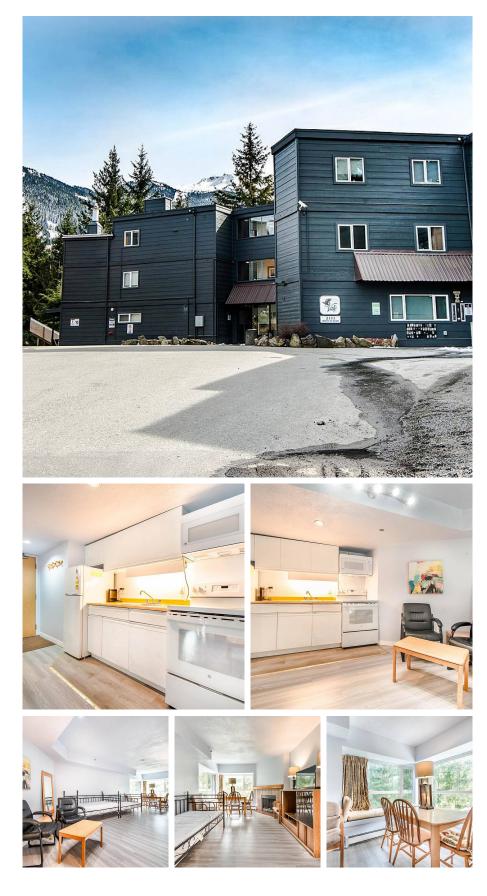

## 213 2111 Whistler Road, Whistler

\$657,000

Amazing corner unit-1 bdrm+1 bathroom in The Vale Inn. Located at beautiful ski recreation center-Whistler Creekside. Enjoy not only skiing in winters, but also walking/bike trails to lakes, parks and mountains during other seasons. Walking distance to Creekside Gondola, Creekside Village, bus stops, market, hotels, shops, restaurants, Rim Rock Café, Tim Hortons. Renovated in 2021, new laminate floor, new fridge, microwave, stove with build in oven. Finished area is 659 sqft, big enough for 4 single beds in the suite. Short term rentals allowed including Airbnb. Strata monthly fees are \$942.11, including property tax, cable, internet, electricity, management fee, heat , hot water , one parking pass & 1 locker. It is a good opportunity for investors. A must see!