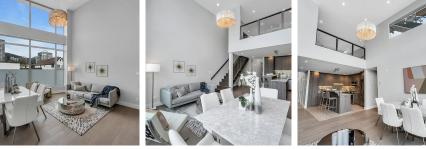

## 102 1525 Bellevue Avenue, West Vancouver

\$1,658,000

Newer looking 2015 fully-renovated, 2-level condo located in the heart of Ambleside area, just steps away to the West Vancouver Seawall!! Only 6 residential units in this development, a rare and unique opportunity to own a 3 bedroom and 3 bathroom apartment by the waterfront. Doubleheight foyer, hallway, and continue into the living room. Floor to ceiling windows with automatic blinds. 2 bedrooms on the main level, loft style master with en-suite upstairs, and 800 sf of outdoor patio, including a roof top deck to enjoy the close-in water and bridge views. Wood flooring throughout. Beautiful staircase. Open gourmet kitchen with large prep island, stainless steel appliances, and granite counters. Secured entry from 2nd floor.