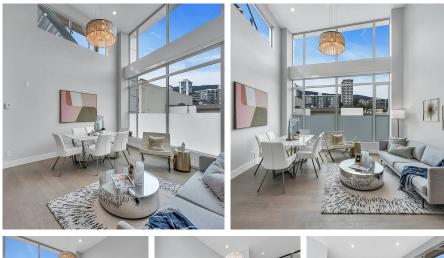

## 102 1525 Bellevue Avenue, West Vancouver

\$1,658,000

Newer looking 2015 fully-renovated, 2-level condo located in the heart of Ambleside area, just steps away to the West Vancouver Seawall!! Only 6 residential units in this development, a rare and unique opportunity to own a 3 bedroom and 3 bathroom apartment by the waterfront. Doubleheight foyer, hallway, and continue into the living room. Floor to ceiling windows with automatic blinds. 2 bedrooms on the main level, loft style master with en-suite upstairs, and 800 sf of outdoor patio, including a roof top deck to enjoy the close-in water and bridge views. Wood flooring throughout. Beautiful staircase. Open gourmet kitchen with large prep island, stainless steel appliances, and granite counters. Secured entry from 2nd floor.