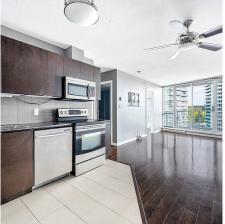

## 907 13618 100 Avenue, Surrey

\$599,900

Welcome to Infinity by Concord! SE-facing CORNER unit with two bedrooms and two full baths. 758 sqft of functional space with East-facing bedrooms for plenty of natural sunlight. Enjoy a 44 sqft balcony that opens up to courtyard and city views from your 9th floor perch. Just steps away from King George station and a short walk to SFU, KPU, and the future UBC Surrey campus. Holland Park, the new Save on Foods, restaurants and nearby Surrey Central complete a convenient, central location. A gym, 24-hour concierge, sky lounge, and meeting room give more reason to call Infinity your next purchase. 1 parking; Rental and Pet friendly. Book today!