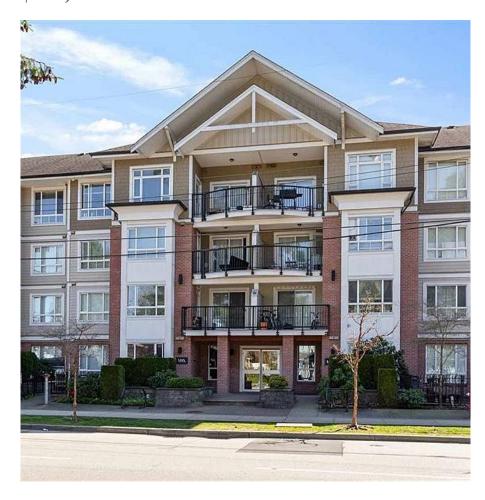

## 404 14960 102a Avenue, Surrey

\$748,000

This fabulous, spacious top floor corner unit at The Max. Located in the heart of Guilford. Stylish open concept with 10' ceilings add ambience to gourmet kitchen with S/S appliances and granite counter tops and large living, dining rooms that step out onto a sprawling wrap around private sunny deck( 430sf), ideal for BBQ gatherings. Good size master bedroom with en-suite and walk-in closet. Large in-suite storage room. Great unit for retirees, first time buyers or investors. Perfect location steps from Guilford Town Centre, Landmark Cinemas, Hjorth Elementary school, public transit, coffee shops and restaurants. Bonus of two underground parking spaces.