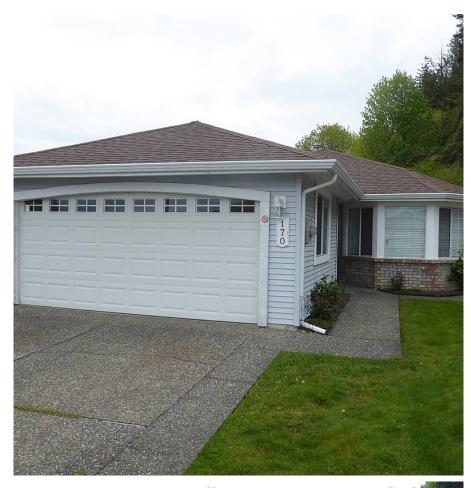

## 170 6001 Promontory Road, Chilliwack

\$675,000

lot private location in a gated community walk or scooter to everything here. 2 bedrooms 2 bathrooms and a den with a double garage neat and clean and ready to move into, covered patio and very nice private yard. RV parking included in the purchase price Affordable retirement living native land lease of \$152.00 per month and a maintenance fee of \$150.00 makes this an affordable option, very nice unit in a great location, be part of something and be happy. Dan

KEY INFORMATION

MLS® R2684003

Residential Detached

Promontory Lake Estates...say no more cul-de-sac

Chilliwack

2 Bedrooms

2 Bathrooms

1,402 SF