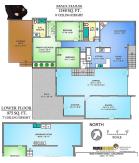

## 8525 Norman Crescent, Chilliwack

\$975,000

Attractive RANCHER with full bsmt. on 1/4ACRE Lot! MASSIVE GARAGE SPACE 37'1 x 13'7 + 23'7x11'2 and 50ft Dbl Driveway PERFECT for the Largest of RV'S! Situated on a quite cul-de sac lot that has High Potential for 600sf Carriage Home or SHOP to be built. This lovely home offers 4 good-sized Bdrms + 2 full Baths including a 2009 Professionally done MASTER SUITE ADDITION by reputable builder. Kitchen is loaded with cupboards, huge pantry+ gas stove. A/C, sec. system, hardwood flooring, newer windows+ hwt, 2021 freestanding gas f/p. ABSOLUTELY PRIVATE fenced/hedged yard, ready for entertaining, boasting a 12'3x21'5 Covered Deck and 12' x 25' Patio. dog run, firepit plus gated access to Elem. School field walking trail, and playground is so convenient for the kids or walking the pooch.

## **KEY INFORMATION**

MLS® R2684073 Residential Detached Chilliwack 4 Bedrooms 2 Bathrooms 2,223 SF 10,454 SF Lot