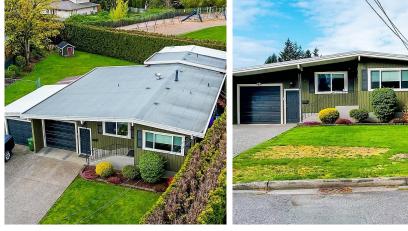

## 8525 Norman Crescent, Chilliwack

\$975,000

Attractive RANCHER with full bsmt. on 1/4ACRE Lot! MASSIVE GARAGE SPACE 37'1 x 13'7 + 23'7x11'2 and 50ft Dbl Driveway PERFECT for the Largest of RV'S! Situated on a quite cul-de sac lot that has High Potential for 600sf Carriage Home or SHOP to be built. This lovely home offers 4 good-sized Bdrms + 2 full Baths including a 2009 Professionally done MASTER SUITE ADDITION by reputable builder. Kitchen is loaded with cupboards, huge pantry+ gas stove. A/C, sec. system, hardwood flooring, newer windows+ hwt, 2021 freestanding gas f/p. ABSOLUTELY PRIVATE fenced/hedged yard, ready for entertaining, boasting a 12'3x21'5 Covered Deck and 12' x 25' Patio. dog run, firepit plus gated access to Elem. School field walking trail, and playground is so convenient for the kids or walking the pooch.