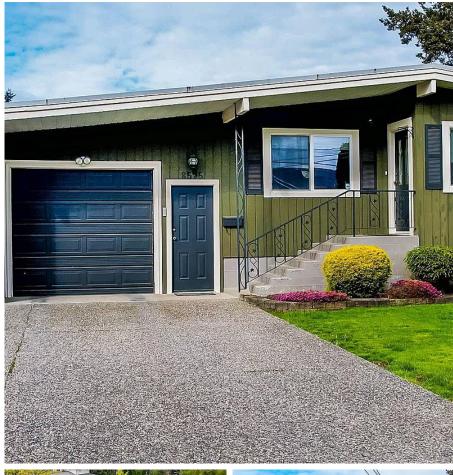

## 8525 Norman Crescent, Chilliwack

\$975,000

Attractive RANCHER with full bsmt. on 1/4ACRE Lot! MASSIVE GARAGE SPACE 37'1 x 13'7 + 23'7x11'2 and 50ft Dbl Driveway PERFECT for the Largest of RV'S! Situated on a quite cul-de sac lot that has High Potential for 600sf Carriage Home or SHOP to be built. This lovely home offers 4 good-sized Bdrms + 2 full Baths including a 2009 Professionally done MASTER SUITE ADDITION by reputable builder. Kitchen is loaded with cupboards, huge pantry+ gas stove. A/C, sec. system, hardwood flooring, newer windows+ hwt, 2021 freestanding gas f/p. ABSOLUTELY PRIVATE fenced/hedged yard, ready for entertaining, boasting a 12'3x21'5 Covered Deck and 12' x 25' Patio. dog run, firepit plus gated access to Elem. School field walking trail, and playground is so convenient for the kids or walking the pooch.