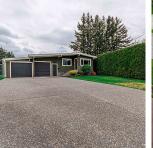

## 8525 Norman Crescent, Chilliwack

\$975,000

Attractive RANCHER with full bsmt. on 1/4ACRE Lot! MASSIVE GARAGE SPACE 37'1 x 13'7 + 23'7x11'2 and 50ft Dbl Driveway PERFECT for the Largest of RV'S! Situated on a quite cul-de sac lot that has High Potential for 600sf Carriage Home or SHOP to be built. This lovely home offers 4 good-sized Bdrms + 2 full Baths including a 2009 Professionally done MASTER SUITE ADDITION by reputable builder. Kitchen is loaded with cupboards, huge pantry+ gas stove. A/C, sec. system, hardwood flooring, newer windows+ hwt, 2021 freestanding gas f/p. ABSOLUTELY PRIVATE fenced/hedged yard, ready for entertaining, boasting a 12'3x21'5 Covered Deck and 12' x 25' Patio. dog run, firepit plus gated access to Elem. School field walking trail, and playground is so convenient for the kids or walking the pooch.