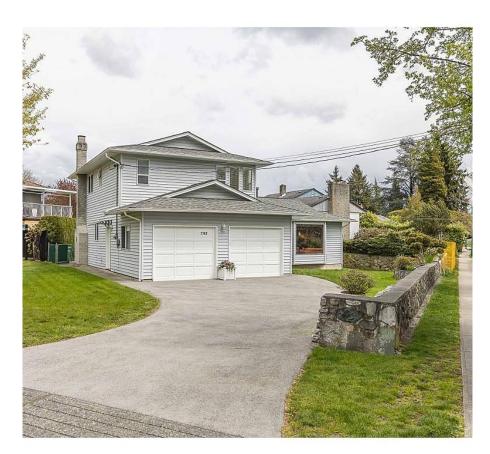

## 7382 Waverley Avenue, Burnaby

\$2,150,000

Location Location! First time on the market since new. Pride in ownership shows throughout. Large corner lot lets the sun shine in from all directions. Big backyard for family fun and potential for Laneway Home in the future. Ten-minute walk to Metrotown and Skytrain. A "secret" municipal park is accessible from your backyard. Fresh coat of paint, New HE Furnace in 2016, New Hot Water tank in 2016. Call your Realtor today! Offers if any Tuesday, May 10, 2022, at 4:00 p.m.

## **KEY INFORMATION**

MLS® R2684076 Residential Detached Metrotown 4 Bedrooms 3 Bathrooms 2,695 SF 8,271 SF Lot

## FEATURES

Year Built: 1985 Listed By: TRG The Residential Group Realty