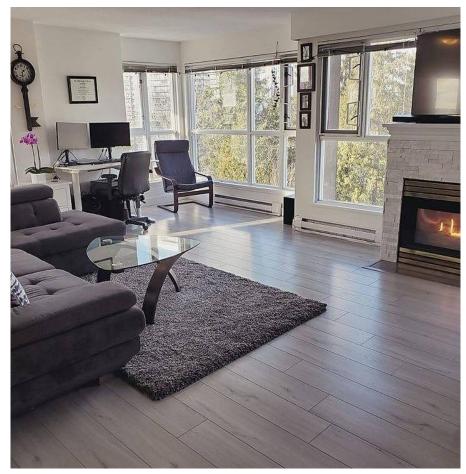

## 1208 9830 Whalley Boulevard, Surrey

\$599,999

Fully Renovated 2BR 2BTH Corner Unit in KING GEORGE PARK, This Unit has plenty of windows brightening the functional layout, almost 180 Degree Panoramic view of the Northern Mountains, Fraser River and Night City lights, has New Paint, New Flooring, New Base Board, Remodelled New Kitchen with Quarts Counter Top, All New Samsung Appliances, Remodelled New bathrooms with Quarts Top on Vanity, close to KING GEORGE SkyTrain Station, Surrey City Centre and all kinds of amenities that you are looking for, King George Park Tower has secured underground parking, Lounge, Hot Tub, Exercise Centre, strategically placed cameras in & around building for peace of mind & is perfectly situated for families, commuters & investors, Its a must see!