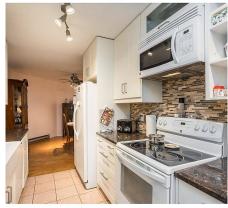

## 102 9175 Edward Street, Chilliwack

\$350,000

Extensively renovated South facing ground floor unit, superbly kept. Step inside this 2 bdrm, 1 brm lovely oasis of quality craftsmanship & space. Boasting over 1000 sq. ft with updated kitchen including an abundance of pull-outs, quality granite counters & appliances. Updated flooring & paint, nicely upgraded bathroom, gas fireplace & mantle. Elec baseboard heating. Cute, cozy & private South facing patio area. Amenities: Hobby shop & Lounge area. This 55+ building is steps away from the Leisure Center, Cultural Center & shopping. Strata fees include hot water, natural gas, garbage collection, water & sewer, & Enclosed Parking. Just move in & enjoy this beautiful place. Priced super well & won't last! Strata Fee \$478.28. No Rentals, No Pets, & No Smoking allowed on Property or units!