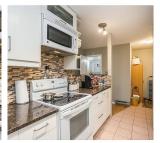

## 102 9175 Edward Street, Chilliwack

\$350,000

Extensively renovated South facing ground floor unit, superbly kept. Step inside this 2 bdrm, 1 brm lovely oasis of quality craftsmanship & space. Boasting over 1000 sq. ft with updated kitchen including an abundance of pull-outs, quality granite counters & appliances. Updated flooring & paint, nicely upgraded bathroom, gas fireplace & mantle. Elec baseboard heating. Cute, cozy & private South facing patio area. Amenities: Hobby shop & Lounge area. This 55+ building is steps away from the Leisure Center, Cultural Center & shopping. Strata fees include hot water, natural gas, garbage collection, water & sewer, & Enclosed Parking. Just move in & enjoy this beautiful place. Priced super well & won't last! Strata Fee \$478.28. No Rentals, No Pets, & No Smoking allowed on Property or units!