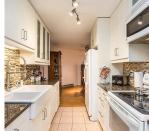

## 102 9175 Edward Street, Chilliwack

\$350,000

Extensively renovated South facing ground floor unit, superbly kept. Step inside this 2 bdrm, 1 brm lovely oasis of quality craftsmanship & space. Boasting over 1000 sq. ft with updated kitchen including an abundance of pull-outs, quality granite counters & appliances. Updated flooring & paint, nicely upgraded bathroom, gas fireplace & mantle. Elec baseboard heating. Cute, cozy & private South facing patio area. Amenities: Hobby shop & Lounge area. This 55+ building is steps away from the Leisure Center, Cultural Center & shopping. Strata fees include hot water, natural gas, garbage collection, water & sewer, & Enclosed Parking. Just move in & enjoy this beautiful place. Priced super well & won't last! Strata Fee \$478.28. No Rentals, No Pets, & No Smoking allowed on Property or units!