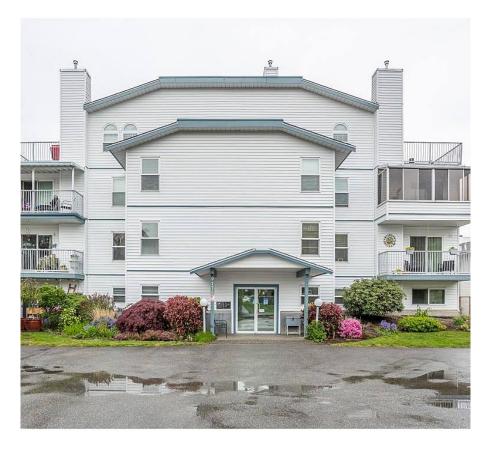

## 102 9175 Edward Street, Chilliwack

\$350,000

Extensively renovated South facing ground floor unit, superbly kept. Step inside this 2 bdrm, 1 brm lovely oasis of quality craftsmanship & space. Boasting over 1000 sq. ft with updated kitchen including an abundance of pull-outs, quality granite counters & appliances. Updated flooring & paint, nicely upgraded bathroom, gas fireplace & mantle. Elec baseboard heating. Cute, cozy & private South facing patio area. Amenities: Hobby shop & Lounge area. This 55+ building is steps away from the Leisure Center, Cultural Center & shopping. Strata fees include hot water, natural gas, garbage collection, water & sewer, & Enclosed Parking. Just move in & enjoy this beautiful place. Priced super well & won't last! Strata Fee \$478.28. No Rentals, No Pets, & No Smoking allowed on Property or units!