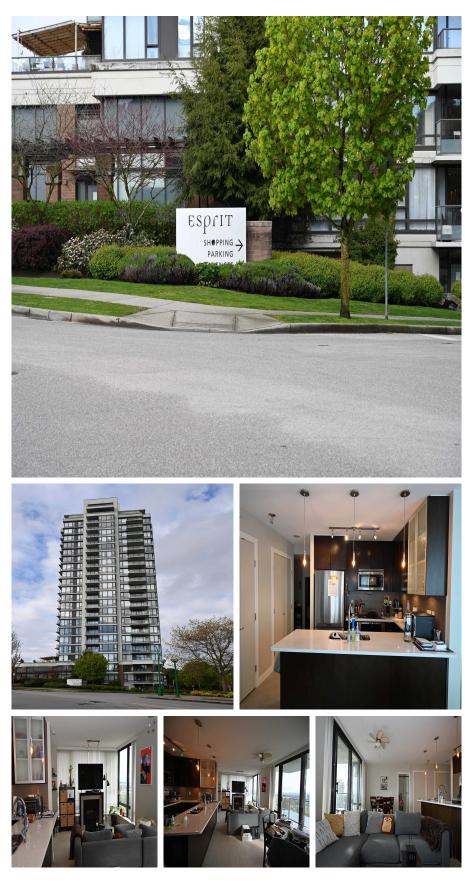

## 2006 7325 Arcola Street, Burnaby

\$768,000

PANORAMIC VIEWS! This is a RARE offering of a CORNER "06" unit in 7325 Arcola St! This unit has a "no wasted space" layout, and an EXTRA LARGE PATIO and large windows allow you to enjoy the breathtaking CITY and MOUNTAIN views! The unit is in excellent condition. Esprit II, built by Bosa in 2009, is close to the SKYTRAIN, shopping, banks, library, community center, and a short drive to Metrotown. This home is complete w/ parking and storage. OPEN HOUSE Sunday(May 8,2022) 1 PM-4PM

## FEATURES

Year Built: 2009 Views: Mountain and City Listed By: RE/MAX City Realty