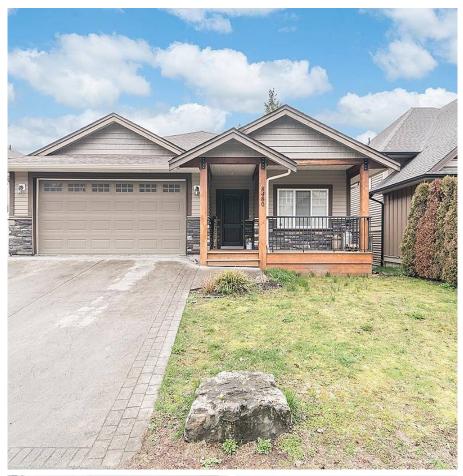

## 8480 Bradshaw Place, Chilliwack

\$999,000

Rancher with Walkout Basement!!! Fantastic Eastern Hillsides location, Falls Golf Club at your doorstep. Quiet neighbourhood of homes. This spacious 4 bed, 3 bath home offers many options for extended family. Gorgeous main level with engineered hardwood floors, fabulous kitchen & island with quartz counters, large primary suite with walk-in closet & lovely ensuite bath with dual vanity & quartz counters. Additional bedroom on main, with another full bath. The garage has suspended slab construction, so downstairs features a massive 18x18 space for media room, hobby room or gym for upstairs use. The basement also features two bedrooms & a full bath, access to the yard. Complete with A/C, clean & tidy double garage, stamped concrete drive and lovely fenced private yard. Move right in!!!