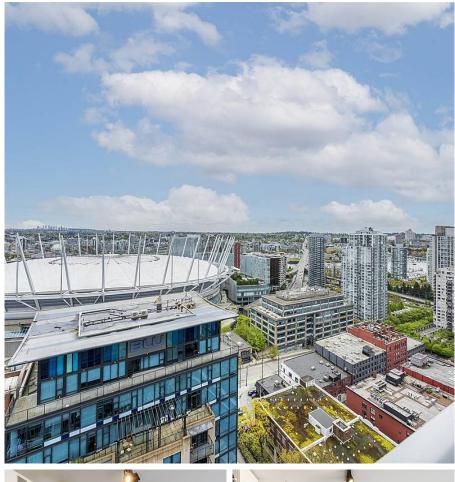

## 3105 233 Robson Street, Vancouver

\$799,000

Concord Pacific's, TV Towers II, this bigger Southeast facing 1 bed plus den is located in a prime location, offers a very bright and spacious layout, has expensive floor to ceiling windows and includes an in suite storage. Located on the 31st floor, this home offers expansive views of the city lights with a partial water view. The kitchen boasts contemporary white cabinetry with polished chrome hardware, granite countertops and porcelain tile flooring. Walking distance to shopping, restaurants, public transport, BC and GM Place. Amenities include gym, bike room, yoga studio, steam room, hot tub, 24 hour concierge and 3 elevators. Must see!

## FEATURES

Year Built: 2009 Views: CITY AND FALSE CREEK Listed By: Nu Stream Realty Inc.