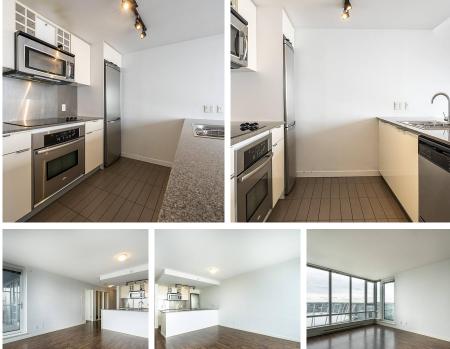

## 3105 233 Robson Street, Vancouver

\$799,000

Concord Pacific's, TV Towers II, this bigger Southeast facing 1 bed plus den is located in a prime location, offers a very bright and spacious layout, has expensive floor to ceiling windows and includes an in suite storage. Located on the 31st floor, this home offers expansive views of the city lights with a partial water view. The kitchen boasts contemporary white cabinetry with polished chrome hardware, granite countertops and porcelain tile flooring. Walking distance to shopping, restaurants, public transport, BC and GM Place. Amenities include gym, bike room, yoga studio, steam room, hot tub, 24 hour concierge and 3 elevators. Must see!