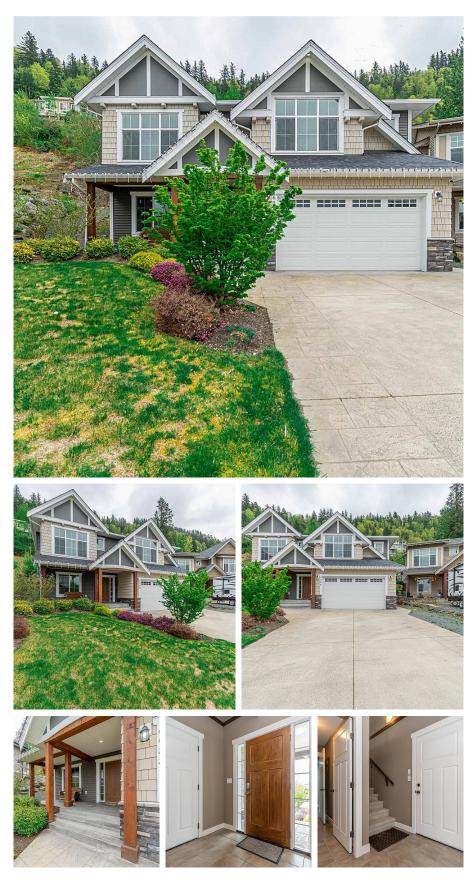

## **6088** Foley Place, Chilliwack

\$1,199,000

Beautiful well maintained family home in quiet culde-sac. Main floor features 3 bdrms/2 baths in an open concept layout with expansive great room w/ cozy natural gas fireplace, large dining area, and spacious kitchen leading to private covered patio. Bright master suite features ensuite bath with his/ her sinks and spacious walk in closet. Fully finished basement includes new 1 bdrm +den in-law suite with separate entrance. Downstairs you'll also find a large laundry room, storage room, and another bedroom. Large double garage and expansive driveway provide plenty of parking for all your vehicles, toys, RV and more! Privately located in quiet, family friendly neighborhood backing onto greenspace. Walking distance to parks and hiking trails.

## **KEY INFORMATION**

MLS® R2684402 Residential Detached Chilliwack 5 Bedrooms 3 Bathrooms 2,447 SF 6,307 SF Lot

## FEATURES

Year Built: 2012 Views: mountains Listed By: Royal Lepage Wheeler Cheam