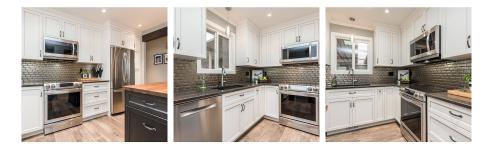

## 9025 Sunset Drive, Chilliwack

\$1,199,900

Welcome to Sunset Drive! This stunning home is over 2600sqft, has 4 bdrms, 2 bathrms, sitting on .21 of an acre and has seen an EXTENSIVE renovation on the exterior and interior in 2018/2019. Main floor features a bright cozy living / dining area with a beautiful stone fireplace, gourmet kitchen with custom cabinetry, stainless steel appliances, quartz counter tops, butcher block island, 3 bedrooms and 2 full bathrooms! Basement has a large rec-room perfect for the kids to have their own space, another bedroom, laundry, flex area and storage! Massive 20'10 x 17'7 solarium w/ composite decking, covered patio and huge park like private back yard. Other updates include all new double pane windows, furnace, HW tank, air conditioning, vinyl plank flooring, the list goes ON! Book your tour today