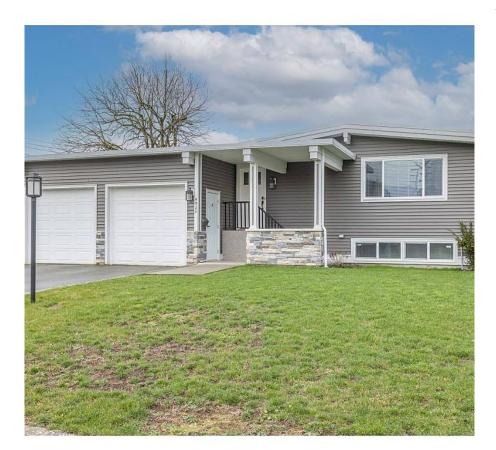

## 9025 Sunset Drive, Chilliwack

\$1,199,900

Welcome to Sunset Drive! This stunning home is over 2600sqft, has 4 bdrms, 2 bathrms, sitting on .21 of an acre and has seen an EXTENSIVE renovation on the exterior and interior in 2018/2019. Main floor features a bright cozy living / dining area with a beautiful stone fireplace, gourmet kitchen with custom cabinetry, stainless steel appliances, quartz counter tops, butcher block island, 3 bedrooms and 2 full bathrooms! Basement has a large rec-room perfect for the kids to have their own space, another bedroom, laundry, flex area and storage! Massive 20'10 x 17'7 solarium w/ composite decking, covered patio and huge park like private back yard. Other updates include all new double pane windows, furnace, HW tank, air conditioning, vinyl plank flooring, the list goes ON! Book your tour today