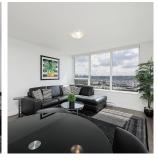

## 2511 988 Quayside Drive, New Westminster

\$988,000

RiverSky 2 by Bosa at the Quay in New Westminster! A Breathtaking south facing, 2 bed, 2 bath corner unit with UNOBSTRUCTED views of the Fraser River! Modern Open concept kitchen, gas stove, soft close cabinets, composite stone countertops, integrated refrigerator with bottom freezer & a sleek dishwasher with an integrated door panel, Floor to Ceiling Windows, A spacious Laundry room with Storage space to spare. Spacious well designed floor plan with bedrooms on either side of living area, Outstanding amenities including full-time concierge, fully equipped gym & yoga room. Super convenient location just Steps to SkyTrain, restaurants, grocery stores, coffee shops and the Quay Market and boardwalk! Includes 1 Extremely well located Parking stall and an Over sized Locker.