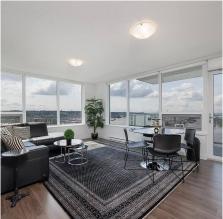

## 2511 988 Quayside Drive, New Westminster

\$988,000

RiverSky 2 by Bosa at the Quay in New Westminster! A Breathtaking south facing, 2 bed, 2 bath corner unit with UNOBSTRUCTED views of the Fraser River! Modern Open concept kitchen, gas stove, soft close cabinets, composite stone countertops, integrated refrigerator with bottom freezer & a sleek dishwasher with an integrated door panel, Floor to Ceiling Windows, A spacious Laundry room with Storage space to spare. Spacious well designed floor plan with bedrooms on either side of living area, Outstanding amenities including full-time concierge, fully equipped gym & yoga room. Super convenient location just Steps to SkyTrain, restaurants, grocery stores, coffee shops and the Quay Market and boardwalk! Includes 1 Extremely well located Parking stall and an Over sized Locker.

## **FEATURES**

Year Built: 2019

Views: UNOBSTRUCTED WATER VIEW

Listed By: Macdonald Realty