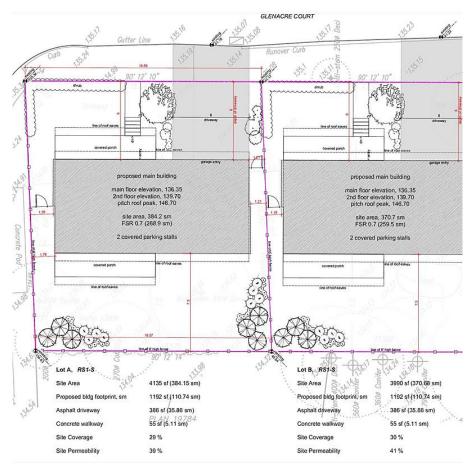

## 908 Glenacre Court, Port Moody

\$2,499,000

Rare find good condition house nested on a sub-dividable rectangular shaped large lot with remarkable 120 feet frontage in a quiet cul-de-sac. Well-kept rancher offers spacious foyer, welcoming living room, French country galley kitchen with eating area, warm family room with a charming little bar. South-facing master BR with dressing area, ensuite & enjoyable sunroom plus another 5 BR and 2 Bathroom generate really good rental income! Private yard with gazebo, garden shed and a huge patio. Super convenient location close to Evergreen line, shopping, schools, recreation & more. Best value to buy! Hold or build 2 beautiful homes!

## **KEY INFORMATION**

MLS® R2684510

Land Only

College Park

o Bedrooms

o Bathrooms

o SF

8,178 SF Lot