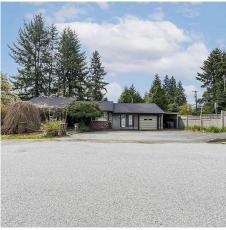

## 908 Glenacre Court, Port Moody

\$2,499,000

Rare find good condition house nested on a sub-dividable rectangular shaped large lot with remarkable 120 feet frontage in a quiet cul-de-sac. Well-kept rancher offers spacious foyer, welcoming living room, French country galley kitchen with eating area, warm family room with a charming little bar. South-facing master BR with dressing area, ensuite & enjoyable sunroom plus another 5 BR and 2 Bathroom generate really good rental income! Private yard with gazebo, garden shed and a huge patio. Super convenient location close to Evergreen line, shopping, schools, recreation & more. Best value to buy! Hold or build 2 beautiful homes!