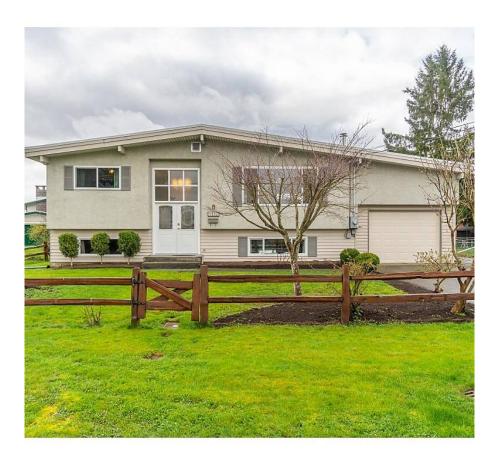

## 46408 Strathcona Road, Chilliwack

\$999,999

#### Look no FURTHER! SUBDIVIDEABLE

POTENTIAL! This home is located in Fairfield Island in Chilliwack; right across Strathcona Elementary, local parks and only minutes from Save on foods, District 1881, and Island 22. This great, family home is a DREAM with all the amazing, modern renovations. Entertain your guests in the great OPEN floor plan, and STUNNING bright kitchen. With 4 bedrooms, 2 bathrooms, & a generous sized laundry room, this home was set up for functionality. Let the kids run around in the large backyard while you relax on the LARGE, newer, AMAZING deck. This home is MOVE-IN-READY, not to mention; a NEW roof and HW tank in 2021! Book your private showing today before it is gone!