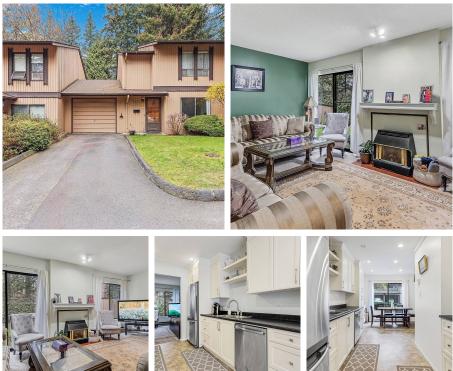

## 25 3015 Trethewey Street, Abbotsford

\$599,000

Welcome to This Impeccably Maintained Townhome Which has lot to Offer, 3 Spacious Bedrooms, 1.5 Washrooms, UPDATED Kitchen & Appliances, New H/W Tank. BONUS: An Enclosed Garage + 2 parking spots. Privat & Spacious Patio to Entertain your Family & Friends. This Very Popular Birchgrove Terrace complex is perfectly situated close to all levels of schools, most within walking distance, as well as Rotary Stadium, the public library, and Matsqui Rec Centre. Commuters will love the access to Maclure Rd! Very Multicultural and Family Oriented complex. Come and view this Amazing home before its Gone!