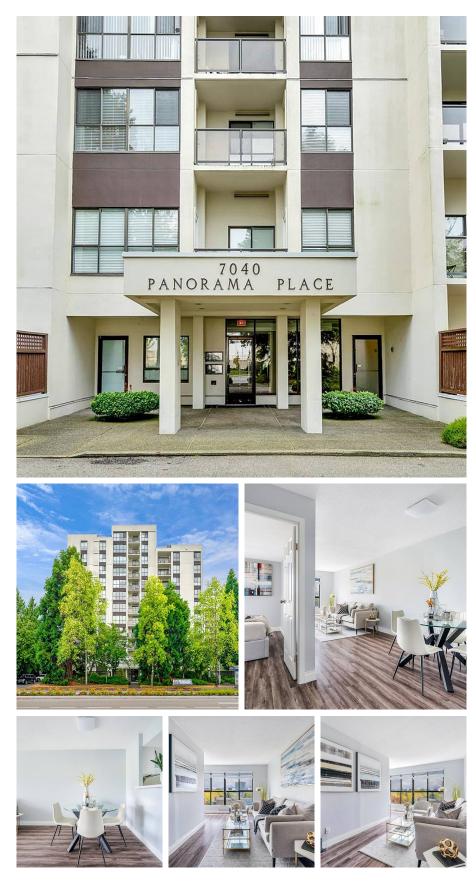

## 702 7040 Granville Avenue, Richmond

\$499,900

Panorama Place, located in a central Richmond, walking distance to Brighouse skytrain station. Minoru Community Centre, Library and Aquatic Centre and The Richmond Center, Senior Centre. Concrete hi-rise well maintained building. 2 bedroom one bathroom, Richmond Secondary School catchment. Open layout very spacious. One parking one storage locker. Best facing in the building, city view. Open House May 7th & 8th. 2022

## **KEY INFORMATION**

MLS® R2683771 Residential Attached Brighouse South 2 Bedrooms 1 Bathroom 839 SF \$261.96 Maintenance Fees

## FEATURES

Year Built: 1988 Listed By: Sutton Group-West Coast Realty