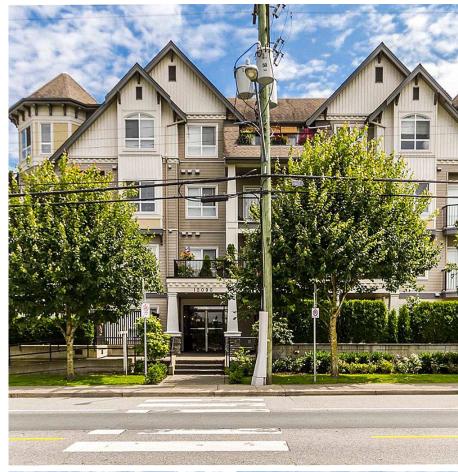

## 406 12090 227 Street, Maple Ridge

\$599,900

Best spot in the building! Top Floor/Penthouse corner unit at the back of the building (quiet side) at popular Falcon Place. 2 Bedrooms, 2 bathrooms, 2 Parking! Over 1150 square feet with a wonderful floorplan, dark laminate floors, vaulted ceiling in living room, freshly painted-bright and airy, new flat ceilings, new lighting, pot lights and air conditioning. Lovely entertaining kitchen with cream coloured maple cabinets, granite countertops and breakfast bar and stainless steel appliances. Private balcony just off the living room. Close to schools, shopping, transit, library, Maple Ridge Leisure Centre, and ACT Art Centre.