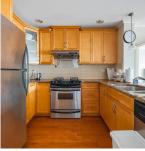

## 306 2103 W 45th Avenue, Vancouver

\$1,000,000

Hot central location in Kerrisdale area! clean & bright 2 bedroom, 2 full bathroom and one den with big windows, granite slab countertops, maple hardwood floors and cabinets, spacious open design, gas stove, in-suite laundry, fireplace. Large In-suite storage. Elegant finishing. minutes walk to Magee secondary/Elementary Catchment. Steps away from shopping and community centre. Convenient location close to UBC, International Airport & Richmond.