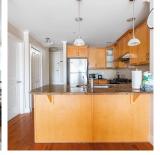

## 306 2103 W 45th Avenue, Vancouver

\$1,000,000

Hot central location in Kerrisdale area! clean & bright 2 bedroom, 2 full bathroom and one den with big windows, granite slab countertops, maple hardwood floors and cabinets, spacious open design, gas stove, in-suite laundry, fireplace. Large In-suite storage. Elegant finishing. minutes walk to Magee secondary/Elementary Catchment. Steps away from shopping and community centre. Convenient location close to UBC, International Airport & Richmond.