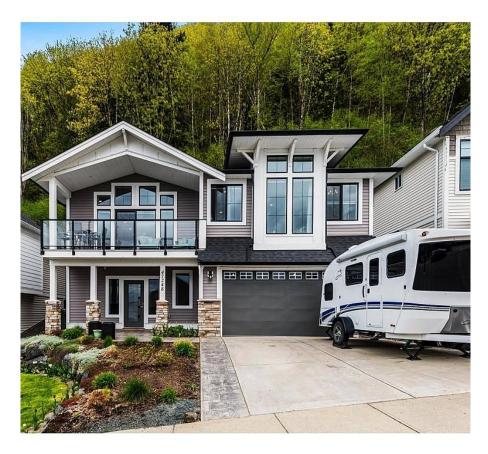

## 47248 Sylvan Drive, Chilliwack

\$1,038,800

BE SURE THIS IS ON YOUR LIST! Lovely Basement home with Incredible Mountain & Valley Views! 2163 sqft Finished plus a DREAM 40' x 20' garage! WOW! Vaulted Ceiling in OPEN PLAN Great Room with sweeping Valley & Mountain Views! Walk-out from Great Room to oversized Sundeck (wired for heaters)! Open Plan Kitchen/Dining - making it PERFECT for Entertaining! Kitchen boasts Upgraded Quartz, Stainless Appliances & Lovely breakfast bar! Walkout to a beautiful patio area overlooking Greenbelt - it's the perfect setting! 2 bedrooms up including MASTER Retreat with 5pce Ensuite, Sweeping Vaulted Ceilings & W-I Closet! 2nd Bedroom also boasts 4pce Ensuite! Laundry up! 3rd Bedroom down plus an Incredible Media/Family Roomwired for sound! Stunning Modern Farmhouse Decor throughout. It's a 10!