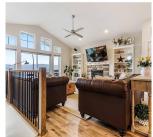

## 47248 Sylvan Drive, Chilliwack

\$1,038,800

BE SURE THIS IS ON YOUR LIST! Lovely Basement home with Incredible Mountain & Valley Views! 2163 sqft Finished plus a DREAM 40' x 20' garage! WOW! Vaulted Ceiling in OPEN PLAN Great Room with sweeping Valley & Mountain Views! Walk-out from Great Room to oversized Sundeck (wired for heaters)! Open Plan Kitchen/Dining - making it PERFECT for Entertaining! Kitchen boasts Upgraded Quartz, Stainless Appliances & Lovely breakfast bar! Walkout to a beautiful patio area overlooking Greenbelt - it's the perfect setting! 2 bedrooms up including MASTER Retreat with 5pce Ensuite, Sweeping Vaulted Ceilings & W-I Closet! 2nd Bedroom also boasts 4pce Ensuite! Laundry up! 3rd Bedroom down plus an Incredible Media/Family Roomwired for sound! Stunning Modern Farmhouse Decor throughout. It's a 10!