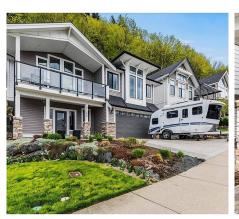

## 47248 Sylvan Drive, Chilliwack

\$1,038,800

BE SURE THIS IS ON YOUR LIST! Lovely Basement home with Incredible Mountain & Valley Views! 2163 sqft Finished plus a DREAM 40' x 20' garage! WOW! Vaulted Ceiling in OPEN PLAN Great Room with sweeping Valley & Mountain Views! Walk-out from Great Room to oversized Sundeck (wired for heaters)! Open Plan Kitchen/Dining - making it PERFECT for Entertaining! Kitchen boasts Upgraded Quartz, Stainless Appliances & Lovely breakfast bar! Walkout to a beautiful patio area overlooking Greenbelt - it's the perfect setting! 2 bedrooms up including MASTER Retreat with 5pce Ensuite, Sweeping Vaulted Ceilings & W-I Closet! 2nd Bedroom also boasts 4pce Ensuite! Laundry up! 3rd Bedroom down plus an Incredible Media/Family Roomwired for sound! Stunning Modern Farmhouse Decor throughout. It's a 10!