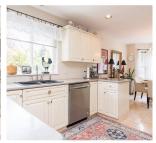

## 35921 Stoneridge Place, Abbotsford

\$1,525,000

in a great location close to schools, parks and shopping, Rancher with a large main floor footage with the den that could be a 4th bedroom. Lots of hardwood flooring, travertine and tile. Vaulted ceilings, quartz counter tops in the kitchen, s/s appliances, eating area that opens up to a massive deck and swimming pool. spacious Master suite with 16 ft of closet space huge ensuite with separate tub. Bright bsmt with in-law suite with a separate entry, 2 big storage rooms and flex room with a built in sauna. Large free span garage set on a large fully landscaped lot. You won't find another one like this.