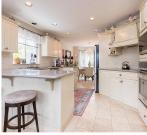

## 35921 Stoneridge Place, Abbotsford

\$1,525,000

in a great location close to schools, parks and shopping, Rancher with a large main floor footage with the den that could be a 4th bedroom. Lots of hardwood flooring, travertine and tile. Vaulted ceilings, quartz counter tops in the kitchen, s/s appliances, eating area that opens up to a massive deck and swimming pool. spacious Master suite with 16 ft of closet space huge ensuite with separate tub. Bright bsmt with in-law suite with a separate entry, 2 big storage rooms and flex room with a built in sauna. Large free span garage set on a large fully landscaped lot. You won't find another one like this.