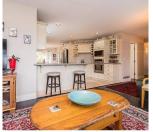

## 35921 Stoneridge Place, Abbotsford

\$1,525,000

in a great location close to schools, parks and shopping, Rancher with a large main floor footage with the den that could be a 4th bedroom. Lots of hardwood flooring, travertine and tile. Vaulted ceilings, quartz counter tops in the kitchen, s/s appliances, eating area that opens up to a massive deck and swimming pool. spacious Master suite with 16 ft of closet space huge ensuite with separate tub. Bright bsmt with in-law suite with a separate entry, 2 big storage rooms and flex room with a built in sauna. Large free span garage set on a large fully landscaped lot. You won't find another one like this.