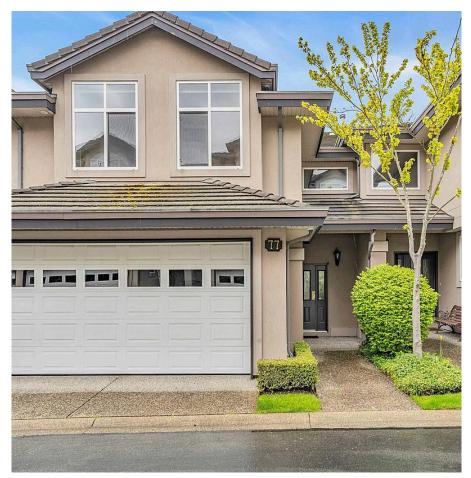

## 77 678 Citadel Drive, Port Coquitlam

\$1,248,800

Welcome to Citadel Pointe -gated, prestigious neighbourhood. Bring your decorating ideas to this fabulous floor plan featuring large kitchen with eating area and slider leading to private deck for those bbq get togethers. Dining room with large windows overlooking the beautiful treed area. Living room features gas fireplace and you will enjoy the higher than normal ceilings throughout. Upstairs you will find: Spacious Master Bedroom with 5 peice ensuite + walk in closet, two other bedrooms, bathroom, storage, washer/dryer. Downstairs: Huge recreation room with wet bar, sliding glass door leading to private patio. Large den with opening into the recreation room and bathroom with a large shower. Close and easy access to the freeway for your trips downtown, close to schools, recreation, shops

## **KEY INFORMATION**

MLS® R2684008

Residential Attached

Citadel

3 Bedrooms

4 Bathrooms

2,647 SF

## **FEATURES**

Year Built: 2000

Views: COLONY FARM SPACIOUS GREENBELT

Listed By: RE/MAX All Points Realty