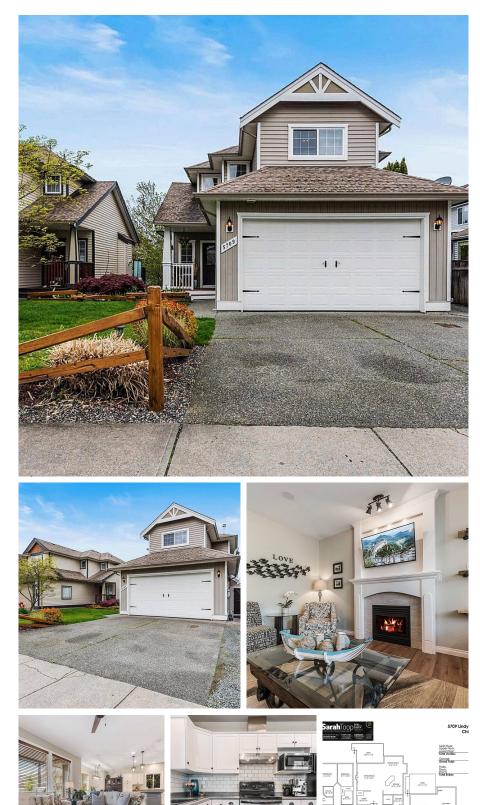

## 5709 Lindys Drive, Chilliwack

\$1,199,900

Sardis Family DREAM Home! RENOVATED & move-in ready, this pristine 4 bdrm & 4 bathroom home is loaded w/ extras & only BLOCKS from Webster Park, Watson Glen Park, Peach Park, Unsworth Elem., Mt. Slesse Middle, & of coursethe famous Vedder River Rotary Trail! Main floor w/ open concept kitchen feat SS appliances & oversized island, lrg living room w/ custom fireplace, German laminate flooring, modern fixture, & access to a MASSIVE 12x24 COVERED patio w/ gas line & stairs to the incredible backyard. Manicured, fenced, & complete w/ a custom playhouse! Upper floor is 3 bdrms & flex area w/ b.i. desk. WALKOUT DAYLIGHT BSMT w/ rec room, bathroom, 4th bdrm, & storage (suite-able). HEAT PUMP A/C, Hot Water on Demand, b.i. speakers, b.i. vac, & DBL garage w/ workbenches & TRIPLE wide driveway!