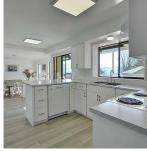

## 35200 Mccorkell Drive, Abbotsford

\$1,399,999

Welcome to this spacious EAST ABBOTSFORD 2 story with basement family home!! This over 3000 sq ft home offers spectacular VIEWS from windows to enjoy Mt. Baker & the valley. This home features 3 bedrooms on the top floor with a beautifully updated bathroom with refinished tubs. along with a spacious bright master bedroom with 3pc ensuite offering great views from the rooms. The main floor features a south-facing wellappointed kitchen looking onto the valley. Enjoy large spacious family and living rooms for your family get-togethers. This walkout basement offers plenty of potential along with a nicely finished bathroom, separate entry, and a 4th bedroom. Configure the space as a possible mortgage helper or use it as a fam rec room meanwhile having access to the 9,660 sq ft lot. Open Sunda