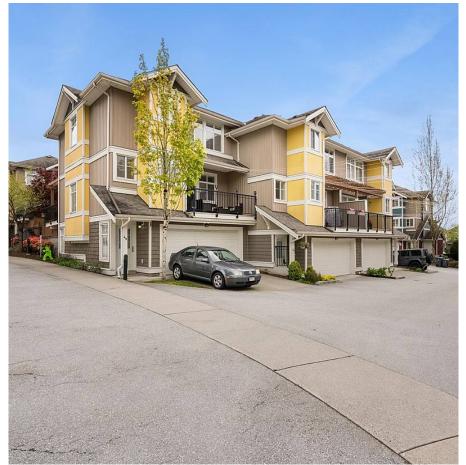

## 47 6036 164th Street, Surrey

\$969,800

Welcome Home to Arbour Village ~ West Cloverdale! This large, 3 bedroom plus flex / rec' room townhome is one to pursue. Upstairs are 3 good sized bedrooms, including a large master suite with full ensuite. On the main floor is an open concept living & great room layout with good sized kitchen, eating area and computer nook. The sliding door opens out to your private patio, with steps down to the fenced yard... extremely family friendly! Behind the home is a common park / grass area, which provides nice privacy from the homes behind and additional play area for the little ones! Downstairs is a large flex / rec room, useful for a home office or TV / Play area. The double garage is great for two vehicles, plus there's street parking outside of the complex. Set up your viewing today!