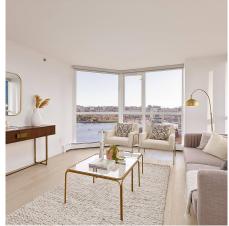

## 1801 289 Drake Street, Vancouver

\$1,648,000

Breathtaking Water Views in the heart of Yaletown! Welcome to Parkview tower by Concord Pacific. This tastefully renovated home offers 3 Bed + 2 Bath+ Solarium+ office sized storage & in-suite laundry. Featuring an ultra modern chefs kitchen with an elegant multi-functional island perfect for entertaining. Enjoy plenty of natural light with floor-to-ceiling windows facing False creek and David lam park with unobstructed water views. Enjoy the amazing building amenities such as indoor pool, hot tub, sauna, fitness centre & courtyard garden. This remarkable home comes with 2 parking stalls & a locker room. Enjoy Yaletown living with just a few steps to the Seawall, Fine Dining, Grocery stores, Shopping, Transit and nearby Schools.