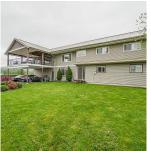

## 34004 Clayburn Road, Abbotsford

\$9,489,000

Duke 8 Acres

11.5 Acres

Bluecrop
4 Acres

Duke
4 Acres

Welcome to this income producing blueberry farm on the corner of Mission Hwy & Clayburn Rd! Amazing location with over 1200 feet of exposure on the Mission Hwy! Right across from Lepp Market and the perfect spot for a FRESH FRUIT stand. The farm is approx 37 acres: 15.5 acres of Duke, 8 acres of HardyBlue, 4 acres of Bluecrop and 8 acres for replanting. This field is equipped with poles, wires, drip irrigation, saw dust and more. On this bountiful property sits a beautiful 6 bedroom, 6 bathroom 4,630 sq.ft house with a separate entry 2 bedroom suite! With plenty of space and stunning views of Mt. Baker and the surrounding landscapes, this is the perfect family home. Also on the property is an 11,000 sq,ft shed and a mobile home. Plenty of mortgage helpers! Call today!