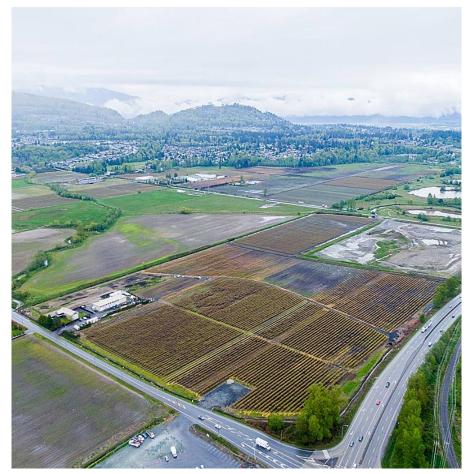

## 34004 Clayburn Road, Abbotsford

\$9,489,000

Duke 8 Acres

11.5 Acres

Bluecrop
4 Acres

Duke
4 Acres

Welcome to this income producing blueberry farm on the corner of Mission Hwy & Clayburn Rd! Amazing location with over 1200 feet of exposure on the Mission Hwy! Right across from Lepp Market and the perfect spot for a FRESH FRUIT stand. The farm is approx 37 acres: 15.5 acres of Duke, 8 acres of HardyBlue, 4 acres of Bluecrop and 8 acres for replanting. This field is equipped with poles, wires, drip irrigation, saw dust and more. On this bountiful property sits a beautiful 6 bedroom, 6 bathroom 4,630 sq.ft house with a separate entry 2 bedroom suite! With plenty of space and stunning views of Mt. Baker and the surrounding landscapes, this is the perfect family home. Also on the property is an 11,000 sq,ft shed and a mobile home. Plenty of mortgage helpers! Call today!