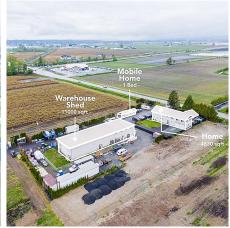

## 34004 Clayburn Road, Abbotsford

\$9,489,000

Duke 8 Acres

11.5 Acres

Bluecrop
4 Acres

Duke
4 Acres

Welcome to this income producing blueberry farm on the corner of Mission Hwy & Clayburn Rd! Amazing location with over 1200 feet of exposure on the Mission Hwy! Right across from Lepp Market and the perfect spot for a FRESH FRUIT stand. The farm is approx 37 acres: 15.5 acres of Duke, 8 acres of HardyBlue, 4 acres of Bluecrop and 8 acres for replanting. This field is equipped with poles, wires, drip irrigation, saw dust and more. On this bountiful property sits a beautiful 6 bedroom, 6 bathroom 4,630 sq.ft house with a separate entry 2 bedroom suite! With plenty of space and stunning views of Mt. Baker and the surrounding landscapes, this is the perfect family home. Also on the property is an 11,000 sq,ft shed and a mobile home. Plenty of mortgage helpers! Call today!