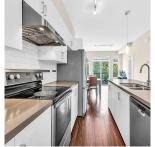

## 39 13886 62 Avenue, Surrey

\$899,000

Welcome to Fusion, Lakewood Beautiful END UNIT with east facing balcony and large yard backing into reserved green space with great view and privacy. 1,554 sqft with three bedrooms, 2.5 baths and 2 car tandem garage. 9 foot ceiling main floor has plenty natural light with large windows. Open concept kitchen with a long quartz countertop providing decent cooking and dining space with fully loaded stainless appliances. Central vacuum system and alarm system were prebuilt in. Enjoy the club house and playground for kids with low strata fee! Your new home is conveniently located with public transit close by and short distance to both level of schools and multiple parks. Priced to sell and please book showing today!