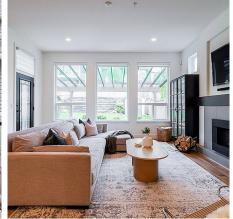

## 10462 Robertson Street, Maple Ridge

\$1,449,888

This beautiful FULLY UPGRADED home w/ suite potential is located in the highly desirable Albion neighbourhood! This custom designed plan has all the little extras for your family. Located close to Schools on a large private lot with all the latest and greatest features! The bright, open & airy, functional floorplan is sure to impress! Some stunning upgrades include; brand new flooring throughout, 100% natural wool carpets, brand new paint, custom fixtures & finishes incl. custom beams in kitch. & upgraded lighting, S/S appliances, granite countertops and custom wood work (to name a few!). SUITE READY, plumbed for kitch/wash/dryer w/ own panel! Extensive/ Premium landscaping w/ in-ground irrigation and massive covered patio! Upgraded A/C HWT. This home checks every box, do NOT miss!