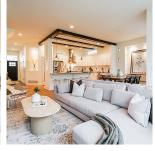

## 10462 Robertson Street, Maple Ridge

\$1,449,888

This beautiful FULLY UPGRADED home w/ suite potential is located in the highly desirable Albion neighbourhood! This custom designed plan has all the little extras for your family. Located close to Schools on a large private lot with all the latest and greatest features! The bright, open & airy, functional floorplan is sure to impress! Some stunning upgrades include; brand new flooring throughout, 100% natural wool carpets, brand new paint, custom fixtures & finishes incl. custom beams in kitch. & upgraded lighting, S/S appliances, granite countertops and custom wood work (to name a few!). SUITE READY, plumbed for kitch/wash/dryer w/ own panel! Extensive/ Premium landscaping w/ in-ground irrigation and massive covered patio! Upgraded A/C HWT. This home checks every box, do NOT miss!