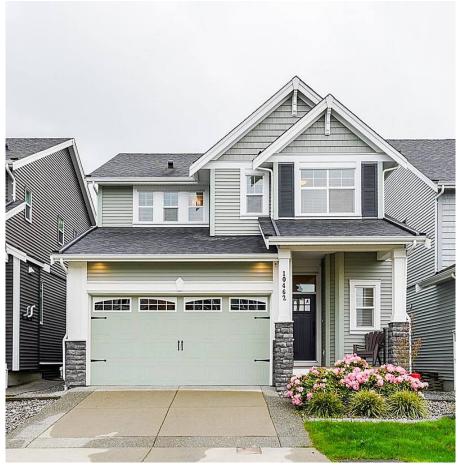

## 10462 Robertson Street, Maple Ridge

\$1,449,888

This beautiful FULLY UPGRADED home w/ suite potential is located in the highly desirable Albion neighbourhood! This custom designed plan has all the little extras for your family. Located close to Schools on a large private lot with all the latest and greatest features! The bright, open & airy, functional floorplan is sure to impress! Some stunning upgrades include; brand new flooring throughout, 100% natural wool carpets, brand new paint, custom fixtures & finishes incl. custom beams in kitch. & upgraded lighting, S/S appliances, granite countertops and custom wood work (to name a few!). SUITE READY, plumbed for kitch/wash/dryer w/ own panel! Extensive/ Premium landscaping w/ in-ground irrigation and massive covered patio! Upgraded A/C HWT. This home checks every box, do NOT miss!

## **KEY INFORMATION**

MLS® R2684797

Residential Detached

Albion

4 Bedrooms

4 Bathrooms

2,931 SF

3,983 SF Lot