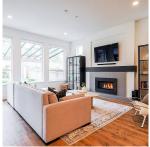

## 10462 Robertson Street, Maple Ridge

\$1,449,888

This beautiful FULLY UPGRADED home w/ suite potential is located in the highly desirable Albion neighbourhood! This custom designed plan has all the little extras for your family. Located close to Schools on a large private lot with all the latest and greatest features! The bright, open & airy, functional floorplan is sure to impress! Some stunning upgrades include; brand new flooring throughout, 100% natural wool carpets, brand new paint, custom fixtures & finishes incl. custom beams in kitch. & upgraded lighting, S/S appliances, granite countertops and custom wood work (to name a few!). SUITE READY, plumbed for kitch/wash/dryer w/ own panel! Extensive/ Premium landscaping w/ in-ground irrigation and massive covered patio! Upgraded A/C HWT. This home checks every box, do NOT miss!