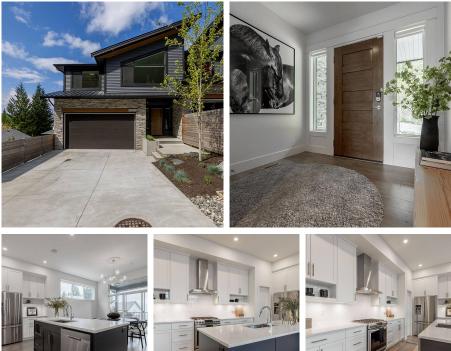

## A 7150 Marble Hill Road, Chilliwack

\$998,000

YOUR SEARCH IS OVER! Cascade by Westbow! Quality built Half duplex with NO STRATA FEES! This massive 3169 sq ft home has top of the line finishing and also features a 1 bdrm mortgage helper! Step inside to this 5 bdrm 3.5 bath home with Valley views from all 3 floors and oversized windows with loads of natural light and high ceilings. Beautiful kitchen w quartz countertops, gas range & walk in pantry. This property has many custom details throughout. Huge covered deck off main floor w gas hookup for bbq's & great spot to entertain. Oversized bdrms & great master suite. Double car garage & parking pad for 2 more cars. 220v plug for EV. BRIGHT 1 bdrm walkout suite w laundry! Custom landscaping w privacy fencing, lighting, raised garden beds & seating for a fire pit! Shows 10 out of 10!