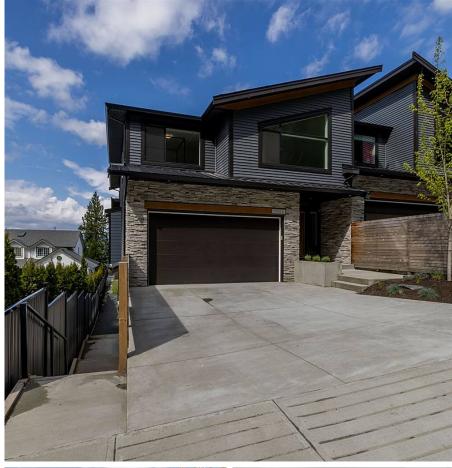

## A 7150 Marble Hill Road, Chilliwack

\$998,000

YOUR SEARCH IS OVER! Cascade by Westbow! Quality built Half duplex with NO STRATA FEES! This massive 3169 sq ft home has top of the line finishing and also features a 1 bdrm mortgage helper! Step inside to this 5 bdrm 3.5 bath home with Valley views from all 3 floors and oversized windows with loads of natural light and high ceilings. Beautiful kitchen w quartz countertops, gas range & walk in pantry. This property has many custom details throughout. Huge covered deck off main floor w gas hookup for bbq's & great spot to entertain. Oversized bdrms & great master suite. Double car garage & parking pad for 2 more cars. 220v plug for EV. BRIGHT 1 bdrm walkout suite w laundry! Custom landscaping w privacy fencing, lighting, raised garden beds & seating for a fire pit! Shows 10 out of 10!