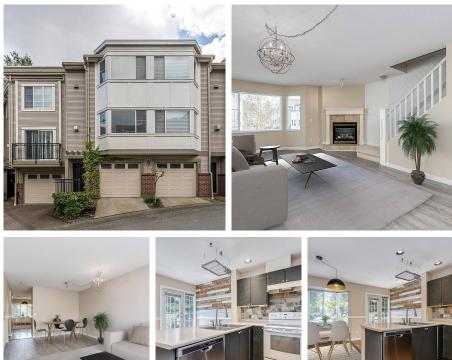

## 34 15450 101a Avenue, Surrey

\$720,000

Come home to this two level townhouse offering spacious main floor open concept living. Conveniently located within a short walk to Guildford Mall, community center, library, theatre, shopping and transit. Enjoy the large community park and playground just across the street. Two levels of schools are only a short walk. The private patio is ideal of BBQs, child's play area and includes a cute kids playhouse. It's tandem parking in your 2 car garage. There's extra storage for your collectibles in the garage too. The Canterbury complex has lots of visitors parking & a common area party room for all your special celebrations. The suite has been refreshed with new paint. Living room flooring is new. With a few more thoughtful touches this townhouse will become the home you've been waiting for.