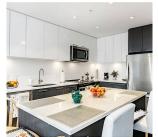

## 411 2382 Atkins Avenue, Port Coquitlam

\$539,000

SHOWS LIKE NEW! Top floor, 1 bed & 1 bath north facing condo with mountain views, open concept floorplan, 9ft ceilings & wide plank laminate flooring throughout! Stunning kitchen with euro style cabinets, S/S appliances, under mount lighting, quartz countertops, oversized kitchen island and an abundance of cupboard space! In-suite laundry and 1 parking spot included. Located in the trendy downtown of Port Coquitlam on a quiet no through road. Walking distance to shopping, coq river, restaurants, library, schools, rec center, gates park and the West Coast Express! Easy access to hwy1 or Lougheed hwy. Rentals/pets allowed. Pictures are limited as tenant request. SHOWINGS BY APP ONLY.