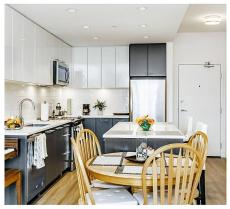

## 411 2382 Atkins Avenue, Port Coquitlam

\$539,000

SHOWS LIKE NEW! Top floor, 1 bed & 1 bath north facing condo with mountain views, open concept floorplan, 9ft ceilings & wide plank laminate flooring throughout! Stunning kitchen with euro style cabinets, S/S appliances, under mount lighting, quartz countertops, oversized kitchen island and an abundance of cupboard space! In-suite laundry and 1 parking spot included. Located in the trendy downtown of Port Coquitlam on a quiet no through road. Walking distance to shopping, coq river, restaurants, library, schools, rec center, gates park and the West Coast Express! Easy access to hwy1 or Lougheed hwy. Rentals/pets allowed. Pictures are limited as tenant request. SHOWINGS BY APP ONLY.