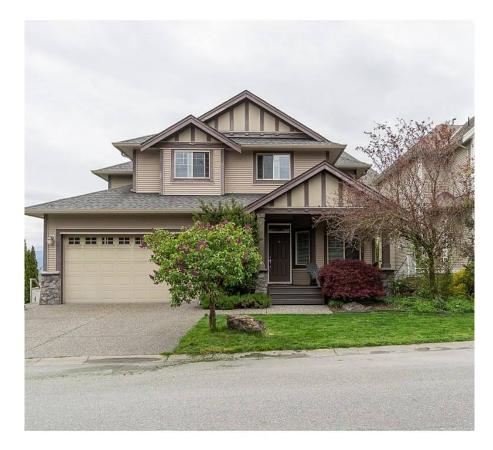

## 47215 Laughington Place, Chilliwack

\$1,290,000

REMER GROUP

A7215 Lough

With FROM

Control Works

AFEL VI.

A FEL VI.

A FE

HOME WITH A VIEW!! There are no comparables to this view at this price. 4 bedroom, 4 bath home well taken care of home with open great room plan. Fabulous hand-scraped hardwood floors and 9' ceilings on main level. Custom blinds and crown molding throughout. Enjoy family, relaxing and entertainment on an expansive deck with a majestic and wide panoramic view of the valley below. This rare home in Jinkerson Vistas is nestled at the end of the street beside a public greenspace. It was built with an above average and normal construction product in mind including floor to ceiling fireplace and hardwood floors. Big enough and equipped for extended family.

## **KEY INFORMATION**

MLS® R2684838

Residential Detached

Chilliwack

5 Bedrooms

4 Bathrooms

3,250 SF

4,674 SF Lot

## **FEATURES**

Year Built: 2008

Views: Valley/Mountain

Listed By: Stonehaus Realty Corp.