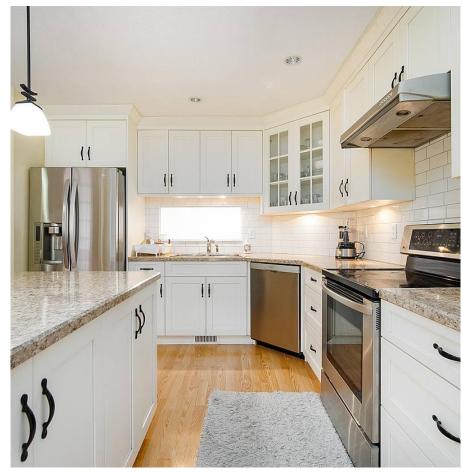

## 200 3160 Townline Road, Abbotsford

\$879,000

Over 2300 SQFT rancher style with basement corner unit located in a family-oriented complex. Well maintained double garage townhouse with the master bedroom on the main with balcony access looking back on to the beautiful greenery. A good size kitchen with newer white cabinets, stainless steel appliances beveled-edge countertops, centre island with eating bar, subway tile backsplash, open concept to the family room & much more. 2 bedrooms down plus a huge theatre room for entertainment! All 3 baths are remodelled with new countertops, sinks, toilets, lighting, tile, fixtures. The ensuite has a soaker tub with tile surrounding it. Walking distance to all 3 levels of school. Minutes away from High Street Mall & Highway 1.