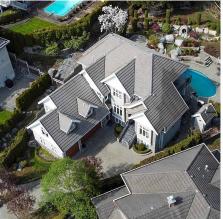

## 2985 Rockridge Lane, Coquitlam

\$3,490,000

Welcome to Rockridge Estates! This designer custom built home is situated on Westwood Plateau, with over 5000 sqft of luxury living area. Enjoy a special designed style private dream garden, surrounded by forest, waterfall, and swimming pool on the side. Sounds of water and trees surrounds this amazing home. Gorgeous executive style home with huge gourmet kitchen with granite counters, enlarged kitchen island, solid hardwood floors, slate & berber carpeting, crown moulding, 10' ceilings, nanny suite, 4 bedrooms, dream master bedroom with private entrance & large dressing room. Fully finished walkout basement with billiard room, sauna, media & gym. Triple garage, with 3 more outdoor parking. Located in a quiet area, and in pristine condition. A must see.