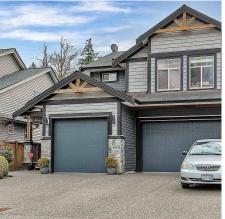

## 24526 Kimola Drive, Maple Ridge

\$1,899,900

A rare find backing onto GREENBELT in a sought after HIGHLAND FOREST on a dead end street! WALKING DISTANCE to elementary, high school and PARKS! Main floor has vaulted ceilings and TONS of cabinet space in the kitchen with a walk in pantry. Separate office and BONUS room made from 3rd bay in the garage (that can be converted back at buyer request). Upstairs has 3 bedrooms and a LARGE loft area! Master has a large WALK-IN closet with closet organizers! Basement has a 2 bedroom in-law suite with SEPARATE entry. HUGE backyard and patio, perfect for entertaining! Stay cool in the summer with the AIRCONDITIONING! Large driveway to park 6 vehicles. Perfect family home!