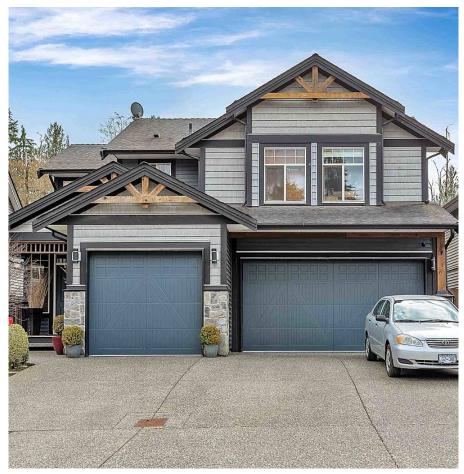

## 24526 Kimola Drive, Maple Ridge

\$1,899,900

A rare find backing onto GREENBELT in a sought after HIGHLAND FOREST on a dead end street! WALKING DISTANCE to elementary, high school and PARKS! Main floor has vaulted ceilings and TONS of cabinet space in the kitchen with a walk in pantry. Separate office and BONUS room made from 3rd bay in the garage (that can be converted back at buyer request). Upstairs has 3 bedrooms and a LARGE loft area! Master has a large WALK-IN closet with closet organizers! Basement has a 2 bedroom in-law suite with SEPARATE entry. HUGE backyard and patio, perfect for entertaining! Stay cool in the summer with the AIRCONDITIONING! Large driveway to park 6 vehicles. Perfect family home!

## **KEY INFORMATION**

MLS® R2685077

Residential Detached

Albion

5 Bedrooms

4 Bathrooms

4,147 SF

6,136 SF Lot