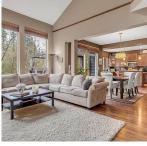

## 24526 Kimola Drive, Maple Ridge

\$1,899,900

A rare find backing onto GREENBELT in a sought after HIGHLAND FOREST on a dead end street! WALKING DISTANCE to elementary, high school and PARKS! Main floor has vaulted ceilings and TONS of cabinet space in the kitchen with a walk in pantry. Separate office and BONUS room made from 3rd bay in the garage (that can be converted back at buyer request). Upstairs has 3 bedrooms and a LARGE loft area! Master has a large WALK-IN closet with closet organizers! Basement has a 2 bedroom in-law suite with SEPARATE entry. HUGE backyard and patio, perfect for entertaining! Stay cool in the summer with the AIRCONDITIONING! Large driveway to park 6 vehicles. Perfect family home!