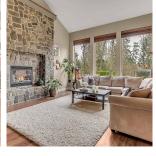

## 24526 Kimola Drive, Maple Ridge

\$1,899,900

A rare find backing onto GREENBELT in a sought after HIGHLAND FOREST on a dead end street! WALKING DISTANCE to elementary, high school and PARKS! Main floor has vaulted ceilings and TONS of cabinet space in the kitchen with a walk in pantry. Separate office and BONUS room made from 3rd bay in the garage (that can be converted back at buyer request). Upstairs has 3 bedrooms and a LARGE loft area! Master has a large WALK-IN closet with closet organizers! Basement has a 2 bedroom in-law suite with SEPARATE entry. HUGE backyard and patio, perfect for entertaining! Stay cool in the summer with the AIRCONDITIONING! Large driveway to park 6 vehicles. Perfect family home!