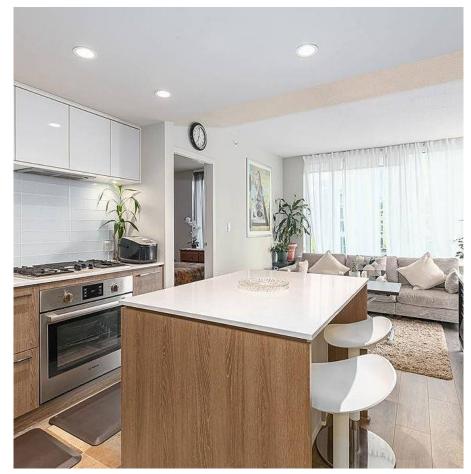

## 410 680 Seylynn Crescent, North Vancouver

\$948,000

Welcome to The Compass at Seylynn Village! This 2 bedroom & flex 2 bath home offers you luxury living at its finest with a beautiful kitchen, s/s appliances, quartz countertops, island for dining, and tons of storage. The main bedroom has plenty of closet space & ensuite with luxurious rain shower. Separate 2nd bedroom, Large flex or den ideal for home office, storage. The main bathroom include soaker tub; & balcony w/ gas BBQ hookup perfect for the grill enthusiast. 1 storage and 1 parking included, Air conditioning, and in-suite washer & dryer. AMAZING World class amenities including concierge service, guest suite, amazing indoor pool, fitness center, steam/sauna, party rooms, meeting room & more. All of this only steps to trails, hiking and minutes to skiing or downtown.