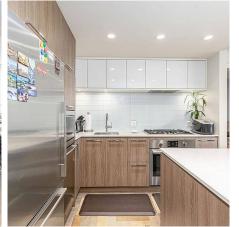

## 410 680 Seylynn Crescent, North Vancouver

\$948,000

Welcome to The Compass at Seylynn Village! This 2 bedroom & flex 2 bath home offers you luxury living at its finest with a beautiful kitchen, s/s appliances, quartz countertops, island for dining, and tons of storage. The main bedroom has plenty of closet space & ensuite with luxurious rain shower. Separate 2nd bedroom, Large flex or den ideal for home office, storage. The main bathroom include soaker tub; & balcony w/ gas BBQ hookup perfect for the grill enthusiast. 1 storage and 1 parking included, Air conditioning, and in-suite washer & dryer. AMAZING World class amenities including concierge service, guest suite, amazing indoor pool, fitness center, steam/sauna, party rooms, meeting room & more. All of this only steps to trails, hiking and minutes to skiing or downtown.