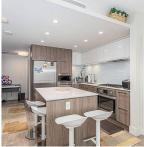

## 410 680 Seylynn Crescent, North Vancouver

\$948,000

Welcome to The Compass at Seylynn Village! This 2 bedroom & flex 2 bath home offers you luxury living at its finest with a beautiful kitchen, s/s appliances, quartz countertops, island for dining, and tons of storage. The main bedroom has plenty of closet space & ensuite with luxurious rain shower. Separate 2nd bedroom, Large flex or den ideal for home office, storage. The main bathroom include soaker tub; & balcony w/ gas BBQ hookup perfect for the grill enthusiast. 1 storage and 1 parking included, Air conditioning, and in-suite washer & dryer. AMAZING World class amenities including concierge service, guest suite, amazing indoor pool, fitness center, steam/sauna, party rooms, meeting room & more. All of this only steps to trails, hiking and minutes to skiing or downtown.