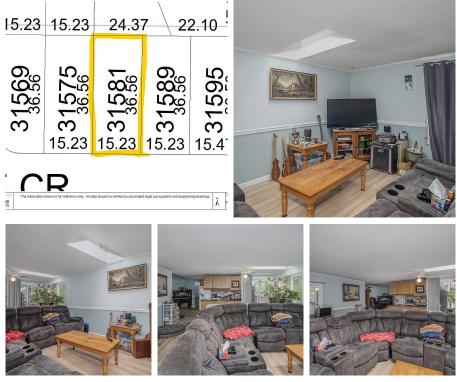

## 31581 Oakridge Crescent, Abbotsford

\$979,900

Great location. 1507 sq ft home on 50 x 119 lot. 2 doors over from Oakridge Park. 3 bedrooms and 1 bath. Spacious family room off kitchen. Cozy Fireplace. Updates include, roofing, gutters, hot water on demand, some flooring and paint. Lots of closet space for storage. Fenced yard, great for family, kids and pets. Great investment property. Growing neighbourhood with new homes being built all around. Quick highway access.

## KEY INFORMATION

MLS® R2684060 Residential Detached Poplar 3 Bedrooms 1 Bathroom 1,507 SF 6,000 SF Lot