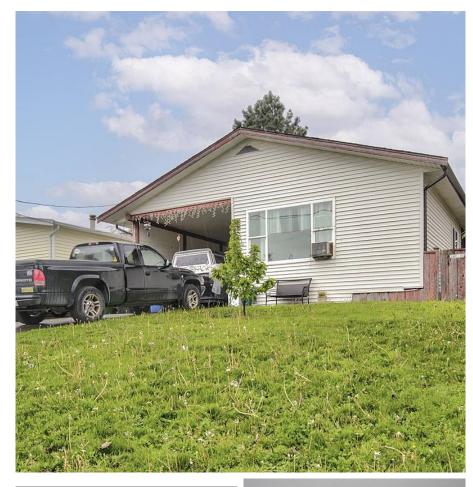

## 31581 Oakridge Crescent, Abbotsford

\$979,900

Great location. 1507 sq ft home on 50 x 119 lot. 2 doors over from Oakridge Park. 3 bedrooms and 1 bath. Spacious family room off kitchen. Cozy Fireplace. Updates include, roofing, gutters, hot water on demand, some flooring and paint. Lots of closet space for storage. Fenced yard, great for family, kids and pets. Great investment property. Growing neighbourhood with new homes being built all around. Quick highway access.